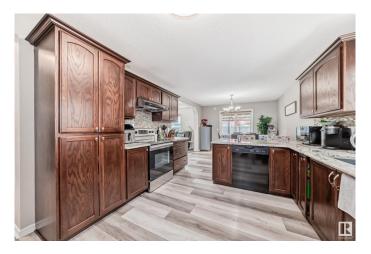

### \$565,000

3 Bedroom, 2.50 Bathroom, 1,796 sqft Single Family on 0.00 Acres

Walker, Edmonton, AB

Welcome to this gorgeous and spacious home located in the desirable community of Walker. This stunning property offers 3 large bedrooms and a bonus room on the upper floor, The Primary bedroom is a true oasis with walk-in closet and ensuite. Bonus room offers large windows and a vaulted ceiling. The main floor has a grand kitchen offering ample cabinet and countertop space, nook area looks out at the back yard, the main floor living room is large and offers a gas fireplace, double attached garage, spacious back yard, With great access to highways, shopping, schools, public transport and all amenities, this is an ideal location for families. Don't miss this, Buy with confidence!!

#### Interior

Interior Features ensuite bathroom

Appliances Dishwasher-Built-In, Dryer, Garage Opener, Hood Fan, Refrigerator,

Stove-Electric, Washer

Heating Forced Air-1, Natural Gas

Fireplace Yes

Fireplaces See Remarks