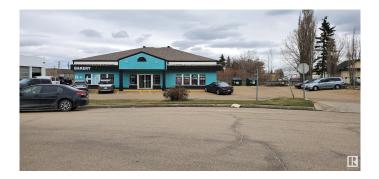

### \$0

0 Bedroom, 0.00 Bathroom, Retail on 0.00 Acres

Papaschase Industrial, Edmonton, AB

Excellent exposure on prime location of high traffic on busy Gateway Blvd (103st) surrounded by hotels, restaurants and superstore. Former Humpty's Restaurant and Sugar Free plus more. 2RTU(Roof top units-HVAC) and/MUA(Make-up Air) in 2021.