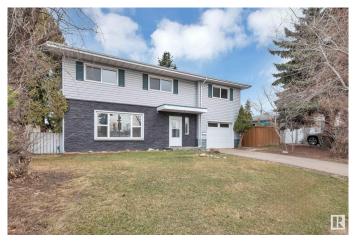

### \$399,900

4 Bedroom, 2.00 Bathroom, 1,911 sqft Single Family on 0.00 Acres

Glengarry, Edmonton, AB

Check out this Unique 1910 Sq Ft 4 bedroom 2 Story home in the heart of Glengarry. This home features redone kitchen, Large living and Dining rooms plus a main floor laundry and a 3 piece bath. Upper level features a SECOND KITCHEN, 3/4 large bedrooms or 1 bedroom can be an second living room, 5 piece bath with room for a stackable laundry. Upgrades features fresh paint, vinyl siding on the front and much much more. Attached single heated garage, Parking/RV Parking from alley with potential for 2 car garage. Fantastic location across the street from Glengarry Elementary School, and walking distance to junior and High Schools, Northgate Mall and Northgate transit Center The **BASEMENTLESS** Home has endless possibilities

## **Exterior**

Exterior Wood, Stucco, Vinyl

Exterior Features Fenced, Landscaped, Playground Nearby, Public Transportation,

Schools, Shopping Nearby

Roof Asphalt Shingles

Construction Wood, Stucco, Vinyl Foundation Concrete Perimeter