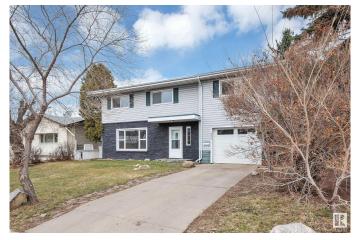

### \$399,900

4 Bedroom, 2.00 Bathroom, 1,911 sqft Single Family on 0.00 Acres

Glengarry, Edmonton, AB

Check out this Unique 1910 Sq Ft 4 bedroom 2 Story home in the heart of Glengarry. This home features redone kitchen, Large living and Dining rooms plus a main floor laundry and a 3 piece bath. Upper level features a SECOND KITCHEN, 3/4 large bedrooms or 1 bedroom can be an second living room, 5 piece bath with room for a stackable laundry. Upgrades features fresh paint, vinyl siding on the front and much much more. Attached single heated garage, Parking/RV Parking from alley with potential for 2 car garage. Fantastic location across the street from Glengarry Elementary School, and walking distance to junior and High Schools, Northgate Mall and Northgate transit Center The **BASEMENTLESS** Home has endless possibilities

## **Exterior**

Exterior Wood, Stucco, Vinyl

Exterior Features Fenced, Landscaped, Playground Nearby, Public Transportation,

Schools, Shopping Nearby

Roof Asphalt Shingles

Construction Wood, Stucco, Vinyl Foundation Concrete Perimeter