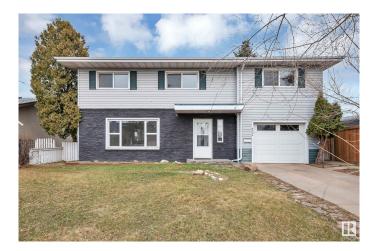

### \$399,900

4 Bedroom, 2.00 Bathroom, 1,911 sqft Single Family on 0.00 Acres

Glengarry, Edmonton, AB

Check out this Unique 1910 Sq Ft 4 bedroom 2 Story home in the heart of Glengarry. This home features redone kitchen, Large living and Dining rooms plus a main floor laundry and a 3 piece bath. Upper level features a SECOND KITCHEN, 3/4 large bedrooms or 1 bedroom can be an second living room, 5 piece bath with room for a stackable laundry. Upgrades features fresh paint, vinyl siding on the front and much much more. Attached single heated garage, Parking/RV Parking from alley with potential for 2 car garage. Fantastic location across the street from Glengarry Elementary School, and walking distance to junior and High Schools, Northgate Mall and Northgate transit Center The **BASEMENTLESS** Home has endless possibilities

## **Exterior**

Exterior Wood, Stucco, Vinyl

Exterior Features Fenced, Landscaped, Playground Nearby, Public Transportation,

Schools, Shopping Nearby

Roof Asphalt Shingles

Construction Wood, Stucco, Vinyl Foundation Concrete Perimeter