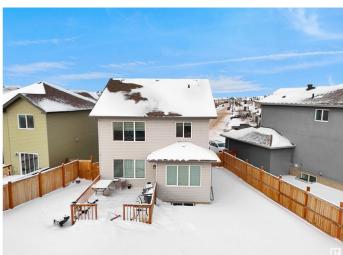

## \$599,900

3 Bedroom, 2.50 Bathroom, 1,972 sqft Single Family on 0.00 Acres

Laurel, Edmonton, AB

WOW! This well kept stunning home built by award-winning builder Sterling Homes is nestled in the heart of Laurel, a great family neighborhood. This NEWLY PAINTED house features 3 bedrooms, 2.5 baths, and family room. Kitchen comes with SS appliances, backsplash tiles, QUARTZ countertops, lots of cabinetry space and pantry. Adjoining is the dining area. Living room is quite spacious and overlooks huge backyard. Main floor has vinyl flooring throughout and gets completed with a 2 pc bath. Upstairs you will find master bedroom with 4 pc ensuite and Walk-in closet. There are also 2 more decently sized bedrooms, another 4 pc bath and laundry on the main floor. Basement is unfinished and awaits your final touch! Double garage attached and good size backyard to enjoy all season long! With walking trails, parks, and school few steps away, this home offers convenience and perfection. Move-in ready, so it's perfect if that's a priority! Come and check it out!