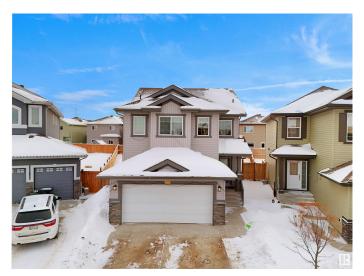

## \$599,900 - 3007 13 Avenue, Edmonton

MLS® #E4431039

## \$599,900

3 Bedroom, 2.50 Bathroom, 1,972 sqft Single Family on 0.00 Acres

Laurel, Edmonton, AB

WOW! This well kept stunning home built by award-winning builder Sterling Homes is nestled in the heart of Laurel, a great family neighborhood. This NEWLY PAINTED house features 3 bedrooms, 2.5 baths, and family room. Kitchen comes with SS appliances, backsplash tiles, QUARTZ countertops, lots of cabinetry space and pantry. Adjoining is the dining area. Living room is quite spacious and overlooks huge backyard. Main floor has vinyl flooring throughout and gets completed with a 2 pc bath. Upstairs you will find master bedroom with 4 pc ensuite and Walk-in closet. There are also 2 more decently sized bedrooms, another 4 pc bath and laundry on the main floor. Basement is unfinished and awaits your final touch! Double garage attached and good size backyard to enjoy all season long! With walking trails, parks, and school few steps away, this home offers convenience and perfection. Move-in ready, so it's perfect if that's a priority! Come and check it out!