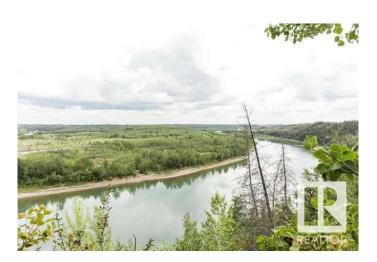

## \$1,500,000

0 Bedroom, 0.00 Bathroom, Single Family on 0.00 Acres

Donsdale, Edmonton, AB

DREAM STREET! Build your legacy. Imagine the possibilities for a unique estate home on 73 foot frontage on Donsdale Drive. 12,825 SQ FT one four premier lots on the river's edge on Donsdale Drive. No time limit to build, choose your own builder. Some architectural controls apply. The lot will be fully serviced and ready to build. Visualize manicured grounds evocative gardens a sprawling estate that boasts privacy and serenity with spectacular views within the city limits. Mature trees tower over the property offering a park-like setting. Make it your ultimate achievement award...a family legacy. Endless possibilities for a great family estate Prestigious Donsdale Drive on the river is home to some of Edmonton's finest estate homes. Easy access to all amenities. SPECTACULAR!

## **Exterior**

Exterior Features Backs Onto Park/Trees, No Back Lane, Public Transportation, Ravine

View, River Valley View, Schools, Shopping Nearby, Treed Lot