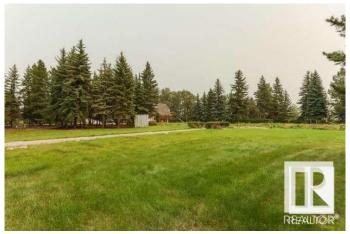

## \$1,500,000

0 Bedroom, 0.00 Bathroom, Single Family on 0.00 Acres

Donsdale, Edmonton, AB

DREAM STREET! Build your legacy. Imagine the possibilities for a unique estate home on 73 foot frontage on Donsdale Drive. 12,825 SQ FT one four premier lots on the river's edge on Donsdale Drive. No time limit to build, choose your own builder. Some architectural controls apply. The lot will be fully serviced and ready to build. Visualize manicured grounds evocative gardens a sprawling estate that boasts privacy and serenity with spectacular views within the city limits. Mature trees tower over the property offering a park-like setting. Make it your ultimate achievement award...a family legacy. Endless possibilities for a great family estate Prestigious Donsdale Drive on the river is home to some of Edmonton's finest estate homes. Easy access to all amenities. SPECTACULAR!

## **Exterior**

Exterior Features Backs Onto Park/Trees, No Back Lane, Public Transportation, Ravine

View, River Valley View, Schools, Shopping Nearby, Treed Lot