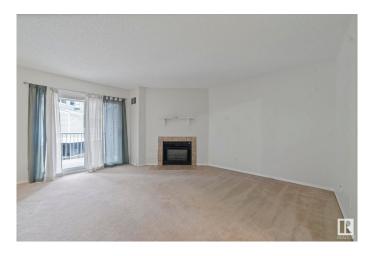

## \$174,800

2 Bedroom, 1.00 Bathroom, 1,204 sqft Condo / Townhouse on 0.00 Acres

Ermineskin, Edmonton, AB

Bright and spacious 2-storey in Ermineskin offering fantastic value for first-time buyers or investors! The upper level features 2 bedrooms, a 4-piece bath, walk-through closet from the primary bedroom, and convenient upstairs laundry. On the main floor, enjoy a large living room with sliding doors opening to green space, a functional kitchen with plenty of cabinets, dining area, and lots of storage space. Includes an energized parking stall and a newer furnace and hot water tank (approx. 6 years old). Great location near Century Park LRT, South Edmonton Common, Henday, and Calgary Trail!

# Interior

Appliances Dishwasher-Built-In, Dryer, Hood Fan, Oven-Microwave, Refrigerator,

Stove-Electric, Washer

Heating Forced Air-1, Natural Gas

Stories 2

Has Basement Yes

Basement None, No Basement