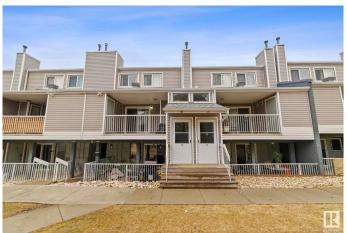

## \$174,800

2 Bedroom, 1.00 Bathroom, 1,204 sqft Condo / Townhouse on 0.00 Acres

Ermineskin, Edmonton, AB

Bright and spacious 2-storey in Ermineskin offering fantastic value for first-time buyers or investors! The upper level features 2 bedrooms, a 4-piece bath, walk-through closet from the primary bedroom, and convenient upstairs laundry. On the main floor, enjoy a large living room with sliding doors opening to green space, a functional kitchen with plenty of cabinets, dining area, and lots of storage space. Includes an energized parking stall and a newer furnace and hot water tank (approx. 6 years old). Great location near Century Park LRT, South Edmonton Common, Henday, and Calgary Trail!

## **Exterior**

Exterior Wood, Vinyl

Exterior Features Flat Site, Landscaped, Picnic Area, Playground Nearby, Schools,

**Shopping Nearby** 

Roof Asphalt Shingles

Construction Wood, Vinyl

Foundation Concrete Perimeter