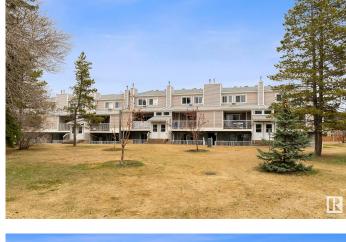

## \$174,800

2 Bedroom, 1.00 Bathroom, 1,204 sqft Condo / Townhouse on 0.00 Acres

Ermineskin, Edmonton, AB

Bright and spacious 2-storey in Ermineskin offering fantastic value for first-time buyers or investors! The upper level features 2 bedrooms, a 4-piece bath, walk-through closet from the primary bedroom, and convenient upstairs laundry. On the main floor, enjoy a large living room with sliding doors opening to green space, a functional kitchen with plenty of cabinets, dining area, and lots of storage space. Includes an energized parking stall and a newer furnace and hot water tank (approx. 6 years old). Great location near Century Park LRT, South Edmonton Common, Henday, and Calgary Trail!

## **Exterior**

Exterior Wood, Vinyl

Exterior Features Flat Site, Landscaped, Picnic Area, Playground Nearby, Schools,

**Shopping Nearby** 

Roof Asphalt Shingles

Construction Wood, Vinyl

Foundation Concrete Perimeter