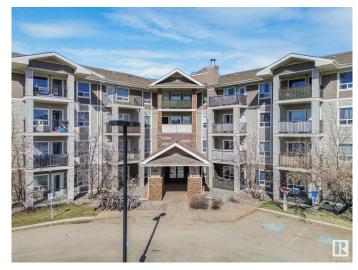

# \$174,900 - 7401 7327 South Terwillegar Drive, Edmonton

MLS® #E4430586

# \$174,900

1 Bedroom, 1.00 Bathroom, 636 sqft Condo / Townhouse on 0.00 Acres

South Terwillegar, Edmonton, AB

Fabulous TOP floor 1 bedroom unit with all kinds of great features. Open concept kitchen with lots of cupboards and counter space. Vaulted ceilings makes the unit feel large and spacious. In suite laundry room with good storage. Titled UNDERGROUND parking, no brushing off your vehicle. Move in ready and on the quiet side of the building. Great 1st time property or for an investment. Easy access to the Anthony Henday and a quick trip to the airport, shopping and green space.

#### **Exterior**

Exterior Wood, Stone, Vinyl

Exterior Features Park/Reserve, Public Transportation, Shopping Nearby

Roof Asphalt Shingles

Construction Wood, Stone, Vinyl

Foundation Concrete Perimeter