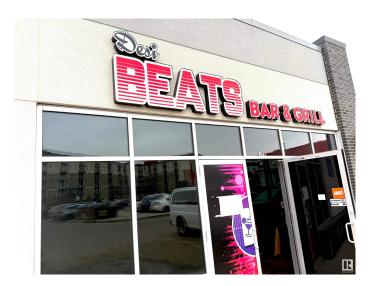

#### \$379,000

0 Bedroom, 0.00 Bathroom, Business on 0.00 Acres

Tamarack, Edmonton, AB

Turnkey Indian Restaurant & Bar opportunity in a high-traffic plaza in Tamarack, Southeast Edmonton, near Whitemud Drive and Anthony Henday. This well-established spot is popular with locals and known for its authentic cuisine and inviting atmosphere. Fully licensed with a professional kitchen, high-end equipment, and ample dine-in seating. Whether you're looking to continue under the existing brand or introduce your own concept, this flexible space is ready to support your vision. Surrounded by residential neighbourhoods and retail anchors, it benefits from consistent foot traffic and strong community presence. Ideal for an experienced operator or an ambitious entrepreneur ready to make their mark in Edmonton's thriving food scene. Don't miss this chance to own a proven location with great potential.