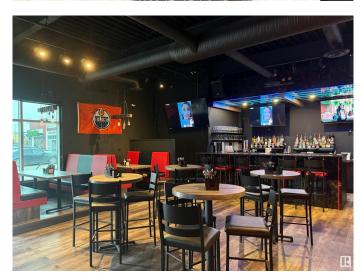

#### \$379,000

0 Bedroom, 0.00 Bathroom, Business on 0.00 Acres

Tamarack, Edmonton, AB

Turnkey Indian Restaurant & Bar opportunity in a high-traffic plaza in Tamarack, Southeast Edmonton, near Whitemud Drive and Anthony Henday. This well-established spot is popular with locals and known for its authentic cuisine and inviting atmosphere. Fully licensed with a professional kitchen, high-end equipment, and ample dine-in seating. Whether you're looking to continue under the existing brand or introduce your own concept, this flexible space is ready to support your vision. Surrounded by residential neighbourhoods and retail anchors, it benefits from consistent foot traffic and strong community presence. Ideal for an experienced operator or an ambitious entrepreneur ready to make their mark in Edmonton's thriving food scene. Don't miss this chance to own a proven location with great potential.