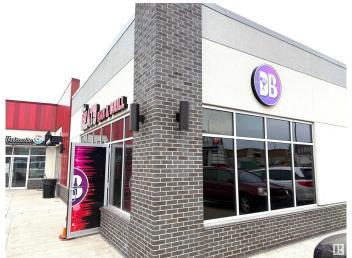

#### \$379,000

0 Bedroom, 0.00 Bathroom, Business on 0.00 Acres

Tamarack, Edmonton, AB

Turnkey Indian Restaurant & Bar opportunity in a high-traffic plaza in Tamarack, Southeast Edmonton, near Whitemud Drive and Anthony Henday. This well-established spot is popular with locals and known for its authentic cuisine and inviting atmosphere. Fully licensed with a professional kitchen, high-end equipment, and ample dine-in seating. Whether you're looking to continue under the existing brand or introduce your own concept, this flexible space is ready to support your vision. Surrounded by residential neighbourhoods and retail anchors, it benefits from consistent foot traffic and strong community presence. Ideal for an experienced operator or an ambitious entrepreneur ready to make their mark in Edmonton's thriving food scene. Don't miss this chance to own a proven location with great potential.