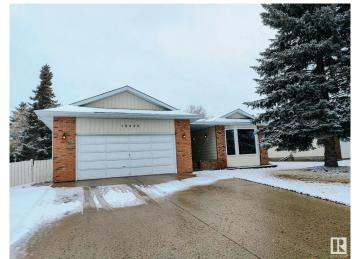

# \$599,000 - 10420 18 Avenue, Edmonton

MLS® #E4430450

## \$599,000

6 Bedroom, 3.00 Bathroom, 1,675 sqft Single Family on 0.00 Acres

Keheewin, Edmonton, AB

RENOVATED & WELL KEPT LARGE BUNGALOW IN SW KEHEEWIN AREA. 6 BEDROOS, UPDATED KITCHEN, 3 FULL BATHS & LARGE YARD.

#### **Exterior**

Exterior Wood, Brick, Vinyl

Exterior Features Fenced, Landscaped, Public Transportation, Shopping Nearby

Roof Asphalt Shingles

Construction Wood, Brick, Vinyl

Foundation Concrete Perimeter