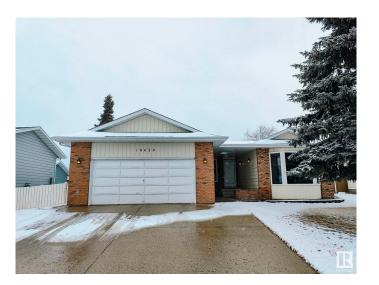

# \$599,000 - 10420 18 Avenue, Edmonton

MLS® #E4430450

## \$599,000

6 Bedroom, 3.00 Bathroom, 1,675 sqft Single Family on 0.00 Acres

Keheewin, Edmonton, AB

RENOVATED & WELL KEPT LARGE BUNGALOW IN SW KEHEEWIN AREA. 6 BEDROOS, UPDATED KITCHEN, 3 FULL BATHS & LARGE YARD.

#### **Exterior**

Exterior Wood, Brick, Vinyl

Exterior Features Fenced, Landscaped, Public Transportation, Shopping Nearby

Roof Asphalt Shingles

Construction Wood, Brick, Vinyl

Foundation Concrete Perimeter