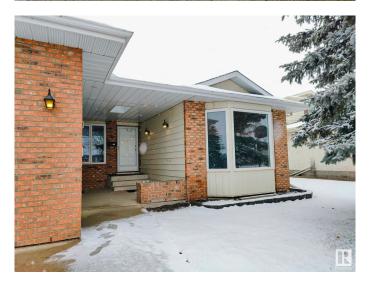

# \$599,000 - 10420 18 Avenue, Edmonton

MLS® #E4430450

## \$599,000

6 Bedroom, 3.00 Bathroom, 1,675 sqft Single Family on 0.00 Acres

Keheewin, Edmonton, AB

RENOVATED & WELL KEPT LARGE BUNGALOW IN SW KEHEEWIN AREA. 6 BEDROOS, UPDATED KITCHEN, 3 FULL BATHS & LARGE YARD.

#### **Exterior**

Exterior Wood, Brick, Vinyl

Exterior Features Fenced, Landscaped, Public Transportation, Shopping Nearby

Roof Asphalt Shingles

Construction Wood, Brick, Vinyl

Foundation Concrete Perimeter