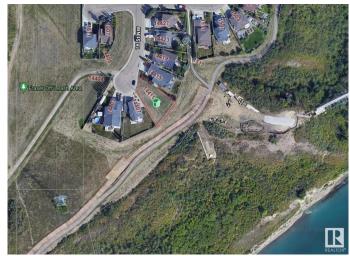

## \$325,000

0 Bedroom, 0.00 Bathroom, Single Family on 0.00 Acres

Fraser, Edmonton, AB

**Exceptional Development Opportunity in** Fraser â€" Last Lot in cul-de-sac! Attention builders & investors! Seize this rare opportunity to acquire a premium 742 sq m pie-shaped lot in the desirable Fraser community. Strategically located at the end of a quiet cul-de-sac, this property backs onto the river valley & expansive green space, providing unmatched appeal for high-end residential development. With direct access to scenic river valley trails, an off-leash dog park, and proximity to two golf courses, this location is highly attractive to future homeowners. Quick access to the Henday ensures convenient connectivity to all corners of the city, making it ideal for commuters. Whether you're looking to build a luxury custom home, Duplex or 4Plex with legal basements suites this RS zoned lot offers the perfect canvas with strong market demand. Don't miss your chance to develop in one of Edmonton's most sought-after communities. Secure this prime lot and capitalize on its full potential.

#### **Exterior**

Exterior Features Backs Onto Park/Trees, Cul-De-Sac, Fenced, Golf Nearby, Level Land,

Playground Nearby, Private Setting, Public Swimming Pool, Public Transportation, River Valley View, River View, Schools, Shopping