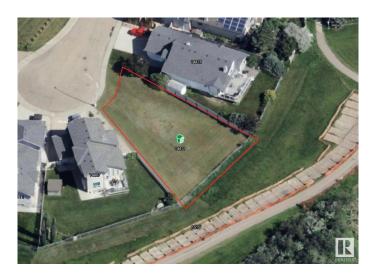

## \$325,000

0 Bedroom, 0.00 Bathroom, Single Family on 0.00 Acres

Fraser, Edmonton, AB

**Exceptional Development Opportunity in** Fraser â€" Last Lot in cul-de-sac! Attention builders & investors! Seize this rare opportunity to acquire a premium 742 sq m pie-shaped lot in the desirable Fraser community. Strategically located at the end of a quiet cul-de-sac, this property backs onto the river valley & expansive green space, providing unmatched appeal for high-end residential development. With direct access to scenic river valley trails, an off-leash dog park, and proximity to two golf courses, this location is highly attractive to future homeowners. Quick access to the Henday ensures convenient connectivity to all corners of the city, making it ideal for commuters. Whether you're looking to build a luxury custom home, Duplex or 4Plex with legal basements suites this RS zoned lot offers the perfect canvas with strong market demand. Don't miss your chance to develop in one of Edmonton's most sought-after communities. Secure this prime lot and capitalize on its full potential.

# **Community Information**

Address 14411 16 Street

Area Edmonton

Subdivision Fraser

City Edmonton
County ALBERTA

Province AB

Postal Code T5Y 2V1

#### **Exterior**

Exterior Features Backs Onto Park/Trees, Cul-De-Sac, Fenced, Golf Nearby, Level Land,

Playground Nearby, Private Setting, Public Swimming Pool, Public Transportation, River Valley View, River View, Schools, Shopping