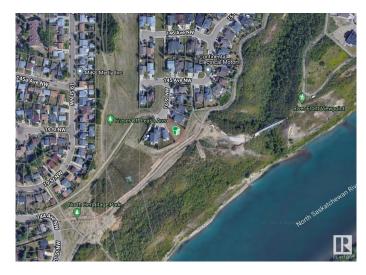

## \$325,000

0 Bedroom, 0.00 Bathroom, Single Family on 0.00 Acres

Fraser, Edmonton, AB

**Exceptional Development Opportunity in** Fraser â€" Last Lot in cul-de-sac! Attention builders & investors! Seize this rare opportunity to acquire a premium 742 sq m pie-shaped lot in the desirable Fraser community. Strategically located at the end of a quiet cul-de-sac, this property backs onto the river valley & expansive green space, providing unmatched appeal for high-end residential development. With direct access to scenic river valley trails, an off-leash dog park, and proximity to two golf courses, this location is highly attractive to future homeowners. Quick access to the Henday ensures convenient connectivity to all corners of the city, making it ideal for commuters. Whether you're looking to build a luxury custom home, Duplex or 4Plex with legal basements suites this RS zoned lot offers the perfect canvas with strong market demand. Don't miss your chance to develop in one of Edmonton's most sought-after communities. Secure this prime lot and capitalize on its full potential.

#### **Exterior**

Exterior Features Backs Onto Park/Trees, Cul-De-Sac, Fenced, Golf Nearby, Level Land,

Playground Nearby, Private Setting, Public Swimming Pool, Public Transportation, River Valley View, River View, Schools, Shopping