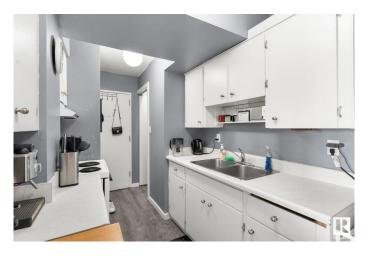

## Interior

Appliances Dishwasher-Built-In, Hood Fan, Oven-Microwave, Refrigerator,

Stove-Electric

Heating Hot Water, Natural Gas