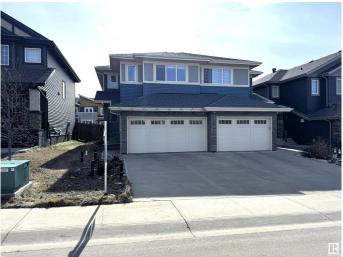

# \$510,000 - 3798 Weidle Crescent, Edmonton

MLS® #E4430286

### \$510,000

3 Bedroom, 3.50 Bathroom, 1,628 sqft Single Family on 0.00 Acres

Walker, Edmonton, AB

Beautifully maintained 2016-built home boasting a modern open-concept kitchen with ceiling-height cabinetry, quartz countertops, and premium stainless steel appliances. This spacious residence features 3 large bedrooms, 3.5 bathrooms, and a sunlit bonus room with expansive windows. The fully finished basement includes a second kitchenâ€"perfect for extended family or hosting guests. Enjoy outdoor living with a charming backyard complete with a gazebo.

#### **Essential Information**

MLS® # E4430286 Price \$510,000

Bedrooms 3
Bathrooms 3.50
Full Baths 3

Half Baths 1

Square Footage 1,628 Acres 0.00 Year Built 2016

Type Single Family Sub-Type Half Duplex

Style 2 Storey
Status Active