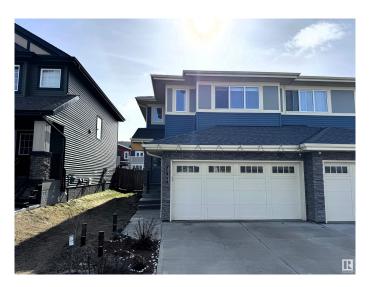

# \$510,000 - 3798 Weidle Crescent, Edmonton

MLS® #E4430286

### \$510,000

3 Bedroom, 3.50 Bathroom, 1,628 sqft Single Family on 0.00 Acres

Walker, Edmonton, AB

Beautifully maintained 2016-built home boasting a modern open-concept kitchen with ceiling-height cabinetry, quartz countertops, and premium stainless steel appliances. This spacious residence features 3 large bedrooms, 3.5 bathrooms, and a sunlit bonus room with expansive windows. The fully finished basement includes a second kitchenâ€"perfect for extended family or hosting guests. Enjoy outdoor living with a charming backyard complete with a gazebo.

#### **Essential Information**

MLS® # E4430286 Price \$510,000

Bedrooms 3
Bathrooms 3.50
Full Baths 3

Half Baths 1

Square Footage 1,628 Acres 0.00 Year Built 2016

Type Single Family Sub-Type Half Duplex

Style 2 Storey
Status Active