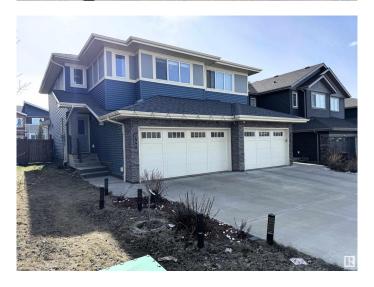

# \$510,000 - 3798 Weidle Crescent, Edmonton

MLS® #E4430286

### \$510,000

3 Bedroom, 3.50 Bathroom, 1,628 sqft Single Family on 0.00 Acres

Walker, Edmonton, AB

Beautifully maintained 2016-built home boasting a modern open-concept kitchen with ceiling-height cabinetry, quartz countertops, and premium stainless steel appliances. This spacious residence features 3 large bedrooms, 3.5 bathrooms, and a sunlit bonus room with expansive windows. The fully finished basement includes a second kitchenâ€"perfect for extended family or hosting guests. Enjoy outdoor living with a charming backyard complete with a gazebo.

#### **Essential Information**

MLS® # E4430286 Price \$510,000

Bedrooms 3
Bathrooms 3.50
Full Baths 3

Half Baths 1

Square Footage 1,628 Acres 0.00 Year Built 2016

Type Single Family Sub-Type Half Duplex

Style 2 Storey
Status Active