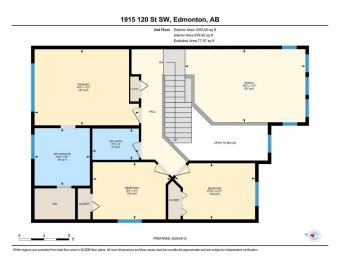

#### \$569,900

3 Bedroom, 2.50 Bathroom, 2,076 sqft Single Family on 0.00 Acres

Rutherford (Edmonton), Edmonton, AB

This well-maintained 2-story home in the desirable Rutherford community of South Edmonton, situated on a quiet street, boasts 2076 sqft above-grade living space, features 3 bedrooms, 2.5 baths, and a double attached garage. Soaring vaulted ceiling in the foyer welcomes you into the home. A spacious entryway leads to the bright dining room. Rich hardwood flooring flows throughout the main floor. Open concept floor plan gives direct access to the kitchen featuring a load of maple cabinetry, a built-in desk, and a corner pantry. The living room opens up to a southeast-facing backyard and deck-- perfect for entertainment. A 2-pc bath completes the main floor. Upstairs, you'll find a bonus room with built-in bookshelves, 3 spacious bedrooms and a 4-pc shared bath, with the primary bedroom featuring a walk-in closet and a 4-pc ensuite. Unfinished basement with tons of potential. Close to schools, shopping, and all amenities, with quick access to the Henday.