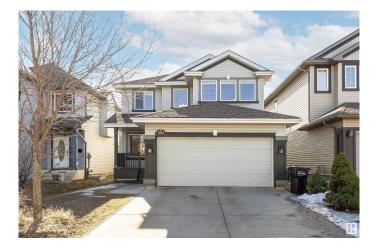

# \$569,900 - 1915 120 Street, Edmonton

MLS® #E4430184

#### \$569,900

3 Bedroom, 2.50 Bathroom, 2,076 sqft Single Family on 0.00 Acres

Rutherford (Edmonton), Edmonton, AB

This well-maintained 2-story home in the desirable Rutherford community of South Edmonton, situated on a quiet street, boasts 2076 sqft above-grade living space, features 3 bedrooms, 2.5 baths, and a double attached garage. Soaring vaulted ceiling in the foyer welcomes you into the home. A spacious entryway leads to the bright dining room. Rich hardwood flooring flows throughout the main floor. Open concept floor plan gives direct access to the kitchen featuring a load of maple cabinetry, a built-in desk, and a corner pantry. The living room opens up to a southeast-facing backyard and deck-- perfect for entertainment. A 2-pc bath completes the main floor. Upstairs, you'll find a bonus room with built-in bookshelves, 3 spacious bedrooms and a 4-pc shared bath, with the primary bedroom featuring a walk-in closet and a 4-pc ensuite. Unfinished basement with tons of potential. Close to schools, shopping, and all amenities, with quick access to the Henday.