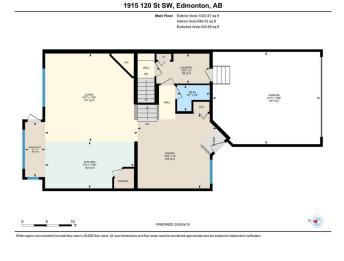

#### \$569,900

3 Bedroom, 2.50 Bathroom, 2,076 sqft Single Family on 0.00 Acres

Rutherford (Edmonton), Edmonton, AB

This well-maintained 2-story home in the desirable Rutherford community of South Edmonton, situated on a quiet street, boasts 2076 sqft above-grade living space, features 3 bedrooms, 2.5 baths, and a double attached garage. Soaring vaulted ceiling in the foyer welcomes you into the home. A spacious entryway leads to the bright dining room. Rich hardwood flooring flows throughout the main floor. Open concept floor plan gives direct access to the kitchen featuring a load of maple cabinetry, a built-in desk, and a corner pantry. The living room opens up to a southeast-facing backyard and deck-- perfect for entertainment. A 2-pc bath completes the main floor. Upstairs, you'll find a bonus room with built-in bookshelves, 3 spacious bedrooms and a 4-pc shared bath, with the primary bedroom featuring a walk-in closet and a 4-pc ensuite. Unfinished basement with tons of potential. Close to schools, shopping, and all amenities, with quick access to the Henday.