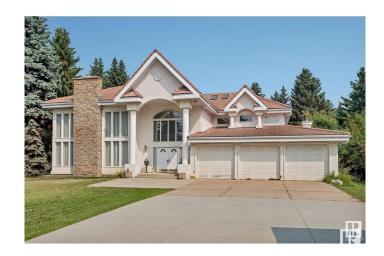

# \$1,850,000 - 10812 5 Avenue, Edmonton

MLS® #E4430075

## \$1,850,000

7 Bedroom, 6.00 Bathroom, 5,307 sqft Single Family on 0.00 Acres

Richford, Edmonton, AB

Acreage in the City!! Unique acreage living in the heart of SW Edmonton. 1.17 Acres of mature landscaping and nature. Custom designed 2 storey with over 5300 sq ft in wow location backing onto creek. Awesome entrance with water feature in foyer, 3 fireplaces, 3 forced air furnaces, 6 baths, 2 triple garages, some 25'ceilings, sky lights, piano room, many windows with views, Stainless Steel Bosch appliances, large kitchen Island, 4 ensuites, John Deer ride on lawn mower and much much more.

#### **Essential Information**

MLS® # E4430075 Price \$1,850,000

Bedrooms 7

Bathrooms 6.00

Full Baths 6

Square Footage 5,307

Acres 0.00

Year Built 1982

#### **Exterior**

Exterior Wood, Stucco

Exterior Features Backs Onto Park/Trees, Flat Site, Golf Nearby, Landscaped, No Back

Lane, Public Transportation, River View, Schools, Shopping Nearby,

See Remarks

Roof Clay Tile