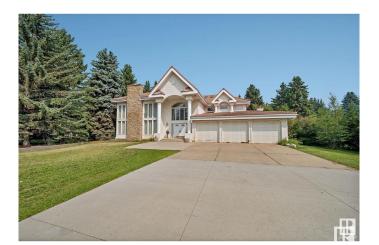

# \$1,850,000 - 10812 5 Avenue, Edmonton

MLS® #E4430075

## \$1,850,000

7 Bedroom, 6.00 Bathroom, 5,307 sqft Single Family on 0.00 Acres

Richford, Edmonton, AB

Acreage in the City!! Unique acreage living in the heart of SW Edmonton. 1.17 Acres of mature landscaping and nature. Custom designed 2 storey with over 5300 sq ft in wow location backing onto creek. Awesome entrance with water feature in foyer, 3 fireplaces, 3 forced air furnaces, 6 baths, 2 triple garages, some 25'ceilings, sky lights, piano room, many windows with views, Stainless Steel Bosch appliances, large kitchen Island, 4 ensuites, John Deer ride on lawn mower and much much more.

#### **Essential Information**

MLS® # E4430075 Price \$1,850,000

Bedrooms 7

Bathrooms 6.00

Full Baths 6

Square Footage 5,307

Acres 0.00

Year Built 1982

#### **Exterior**

Exterior Wood, Stucco

Exterior Features Backs Onto Park/Trees, Flat Site, Golf Nearby, Landscaped, No Back

Lane, Public Transportation, River View, Schools, Shopping Nearby,

See Remarks

Roof Clay Tile