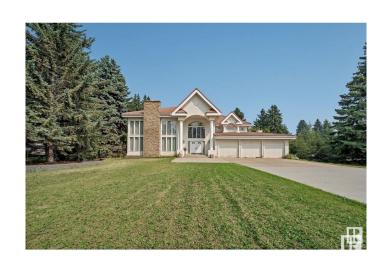

# \$1,850,000 - 10812 5 Avenue, Edmonton

MLS® #E4430075

## \$1,850,000

7 Bedroom, 6.00 Bathroom, 5,307 sqft Single Family on 0.00 Acres

Richford, Edmonton, AB

Acreage in the City!! Unique acreage living in the heart of SW Edmonton. 1.17 Acres of mature landscaping and nature. Custom designed 2 storey with over 5300 sq ft in wow location backing onto creek. Awesome entrance with water feature in foyer, 3 fireplaces, 3 forced air furnaces, 6 baths, 2 triple garages, some 25'ceilings, sky lights, piano room, many windows with views, Stainless Steel Bosch appliances, large kitchen Island, 4 ensuites, John Deer ride on lawn mower and much much more.

#### **Essential Information**

MLS® # E4430075 Price \$1,850,000

Bedrooms 7

Bathrooms 6.00

Full Baths 6

Square Footage 5,307

Acres 0.00

Year Built 1982

#### **Exterior**

Exterior Wood, Stucco

Exterior Features Backs Onto Park/Trees, Flat Site, Golf Nearby, Landscaped, No Back

Lane, Public Transportation, River View, Schools, Shopping Nearby,

See Remarks

Roof Clay Tile