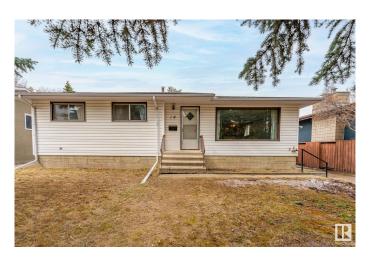

## \$375,000

3 Bedroom, 1.50 Bathroom, 1,204 sqft Single Family on 0.00 Acres

Brentwood (Sherwood Park), Sherwood Park, AB

Nestled in the heart of Sherwood Park, this well-located bungalow offers an exciting opportunity for homeowners or investors alike. Featuring 3 spacious bedrooms, including a primary suite with a convenient 2-piece ensuite, this home offers a functional layout with endless potential. Enjoy the benefits of a newer roof adding peace of mind for future upgrades. A single oversized garage offers ample storage or workshop potential. Set on a generous lot in a mature, tree-lined neighbourhood, you're just minutes from schools, parks, shopping, and transit. An excellent investment in location and possibilityâ€"this property is being sold as is, where is.

## **Exterior**

Exterior Wood, Vinyl

Exterior Features Playground Nearby, Public Transportation, Schools, Shopping Nearby

Roof Asphalt Shingles

Construction Wood, Vinyl

Foundation Concrete Perimeter