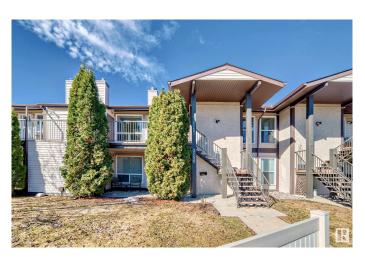

### \$185,000

2 Bedroom, 1.00 Bathroom, 893 sqft Condo / Townhouse on 0.00 Acres

Skyrattler, Edmonton, AB

HOME SWEET HOME! Welcome home to this BEAUTIFUL and BRIGHT upper floor carriage condo in Skyrattler! Move-in ready with a well-sized living and dining room with wood-burning fireplace and a GORGEOUS BRAND-NEW kitchen with walk-in pantry. Down the hall is in-suite laundry, a LARGE primary bedroom with HUGE walk-in closet and access to the BEAUTIFUL 3-piece bathroom plus an additional bedroom. Enjoy a coffee on your large front deck that gets sunshine all day long. Secure outdoor storage and parking right in front. Great location close to all major amenities, century park LRT, Anthony Henday and Calgary Trail. Professionally managed with low condo fees