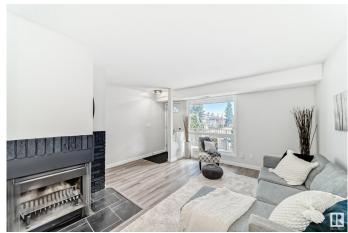

### \$185,000

2 Bedroom, 1.00 Bathroom, 893 sqft Condo / Townhouse on 0.00 Acres

Skyrattler, Edmonton, AB

HOME SWEET HOME! Welcome home to this BEAUTIFUL and BRIGHT upper floor carriage condo in Skyrattler! Move-in ready with a well-sized living and dining room with wood-burning fireplace and a GORGEOUS BRAND-NEW kitchen with walk-in pantry. Down the hall is in-suite laundry, a LARGE primary bedroom with HUGE walk-in closet and access to the BEAUTIFUL 3-piece bathroom plus an additional bedroom. Enjoy a coffee on your large front deck that gets sunshine all day long. Secure outdoor storage and parking right in front. Great location close to all major amenities, century park LRT, Anthony Henday and Calgary Trail. Professionally managed with low condo fees