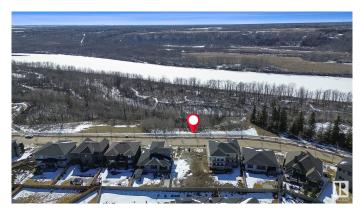

## \$599,999

0 Bedroom, 0.00 Bathroom, Single Family on 0.00 Acres

Keswick Area, Edmonton, AB

A One-of-a-Kind Opportunity in Prestigious Keswick on the River Estates. This is one of the final chances to secure a prime homesite in the highly sought-after Keswick on the River Estatesâ€"Edmonton's premier river valley community. Perfectly positioned to capture breathtaking, unobstructed views of the North Saskatchewan River Valley, this exceptional 7,000+ SQFT/ 55'X131' lot offers a rare opportunity to build a reverse-walkout, drive-under estate home. With a generous 46' building pocket, this parcel is ideally suited for a custom luxury residence that seamlessly blends architectural elegance with the natural beauty of its surroundings. Whether you're envisioning a sleek modern retreat or a timeless classic estate, this lot gives you the canvas for something truly extraordinary. Don't miss your chance to create a landmark home in one of Edmonton's most exclusive and picturesque neighbourhoods.

## **Exterior**

Exterior Features Golf Nearby, No Back Lane, Playground Nearby, Public Transportation,

Ravine View, Schools, Shopping Nearby, Ski Hill Nearby, See Remarks