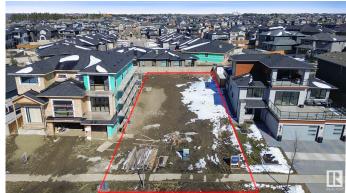

## \$599,999

0 Bedroom, 0.00 Bathroom, Single Family on 0.00 Acres

Keswick Area, Edmonton, AB

A One-of-a-Kind Opportunity in Prestigious Keswick on the River Estates. This is one of the final chances to secure a prime homesite in the highly sought-after Keswick on the River Estatesâ€"Edmonton's premier river valley community. Perfectly positioned to capture breathtaking, unobstructed views of the North Saskatchewan River Valley, this exceptional 7,000+ SQFT/ 55'X131' lot offers a rare opportunity to build a reverse-walkout, drive-under estate home. With a generous 46' building pocket, this parcel is ideally suited for a custom luxury residence that seamlessly blends architectural elegance with the natural beauty of its surroundings. Whether you're envisioning a sleek modern retreat or a timeless classic estate, this lot gives you the canvas for something truly extraordinary. Don't miss your chance to create a landmark home in one of Edmonton's most exclusive and picturesque neighbourhoods.