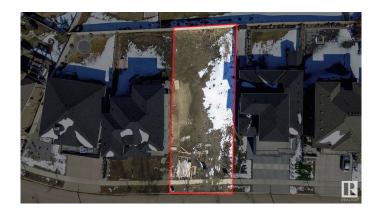

## \$599,999

0 Bedroom, 0.00 Bathroom, Single Family on 0.00 Acres

Keswick Area, Edmonton, AB

A One-of-a-Kind Opportunity in Prestigious Keswick on the River Estates. This is one of the final chances to secure a prime homesite in the highly sought-after Keswick on the River Estatesâ€"Edmonton's premier river valley community. Perfectly positioned to capture breathtaking, unobstructed views of the North Saskatchewan River Valley, this exceptional 7,000+ SQFT/ 55'X131' lot offers a rare opportunity to build a reverse-walkout, drive-under estate home. With a generous 46' building pocket, this parcel is ideally suited for a custom luxury residence that seamlessly blends architectural elegance with the natural beauty of its surroundings. Whether you're envisioning a sleek modern retreat or a timeless classic estate, this lot gives you the canvas for something truly extraordinary. Don't miss your chance to create a landmark home in one of Edmonton's most exclusive and picturesque neighbourhoods.