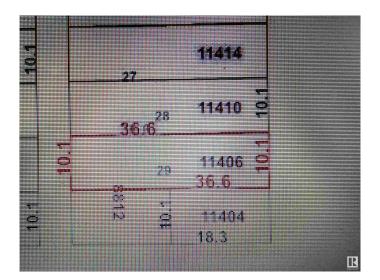

### \$175,000

0 Bedroom, 0.00 Bathroom, Single Family on 0.00 Acres

Parkdale (Edmonton), Edmonton, AB

Invest, infill, or restore the existing home!
Perfect to build a front back duplex on this
RF-3, 33 x 120 lot, house is of no value and
no entry available. Property is being sold "as is
where is on possession day". No Warranties or
representations.\* Excellent neighborhood with
plenty of potential. Fantastic redevelopment
opportunity in the heart of up and coming
Alberta Avenue! This lot is situated near a park
and is minutes away from Kingsway, N.A.I.T.,
Grant MacEwan University, Downtown
Edmonton and the Yellowhead Trail. Build
your new home in this mature, central,
convenient and quiet tree lined neighborhood!

# **Community Information**

Address 11406 88 Street

Area Edmonton

Subdivision Parkdale (Edmonton)

City Edmonton
County ALBERTA

Province AB

Postal Code T5B 3R1