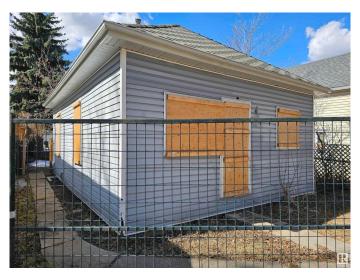

### \$175,000

0 Bedroom, 0.00 Bathroom, Single Family on 0.00 Acres

Parkdale (Edmonton), Edmonton, AB

Invest, infill, or restore the existing home!
Perfect to build a front back duplex on this
RF-3, 33 x 120 lot, house is of no value and
no entry available. Property is being sold "as is
where is on possession day". No Warranties or
representations.\* Excellent neighborhood with
plenty of potential. Fantastic redevelopment
opportunity in the heart of up and coming
Alberta Avenue! This lot is situated near a park
and is minutes away from Kingsway, N.A.I.T.,
Grant MacEwan University, Downtown
Edmonton and the Yellowhead Trail. Build
your new home in this mature, central,
convenient and quiet tree lined neighborhood!