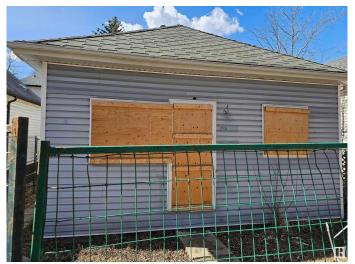

### \$175,000

0 Bedroom, 0.00 Bathroom, Single Family on 0.00 Acres

Parkdale (Edmonton), Edmonton, AB

Invest, infill, or restore the existing home!
Perfect to build a front back duplex on this
RF-3, 33 x 120 lot, house is of no value and
no entry available. Property is being sold "as is
where is on possession day". No Warranties or
representations.\* Excellent neighborhood with
plenty of potential. Fantastic redevelopment
opportunity in the heart of up and coming
Alberta Avenue! This lot is situated near a park
and is minutes away from Kingsway, N.A.I.T.,
Grant MacEwan University, Downtown
Edmonton and the Yellowhead Trail. Build
your new home in this mature, central,
convenient and quiet tree lined neighborhood!