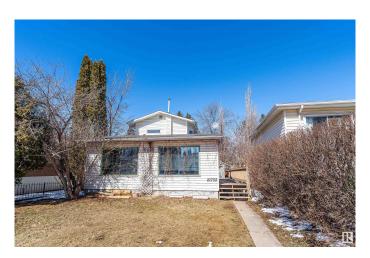

# \$368,000 - 10752 68 Avenue, Edmonton

MLS® #E4429590

# \$368,000

4 Bedroom, 2.00 Bathroom, 1,280 sqft Single Family on 0.00 Acres

Allendale, Edmonton, AB

Welcome to Allendale, this charming 1.5 storey home situated in a quiet street on a 40' x 99.2' lot. It's a perfect Investment property with great location for growing families, rental investment, or future Infill development. Close to all amenities, including U of A, public transportation, shopping, major intersections and highways. Inside, the living room is bright and welcoming, featuring a large bay window that fills the space with natural light. The renovated kitchen boasts a vaulted ceiling, upgraded appliances including a gas stove, and newer cabinetry and countertops. With two bedrooms on the main floor and two more upstairs, this home is both functional and full of character.