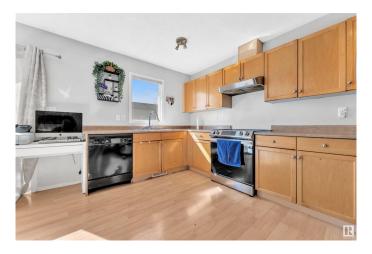

### \$339,900

4 Bedroom, 2.50 Bathroom, 1,164 sqft Condo / Townhouse on 0.00 Acres

Silver Berry, Edmonton, AB

Welcome to Silverberry! This family-friendly community is conveniently located near shopping, grocery stores, parks, dining, schools, and a large recreation center. This townhouse is perfect for first-time homebuyers or investors. It features a cozy living room and a spacious kitchen with a brand-new refrigerator, ample cabinet space, and a dining area. A two-piece bathroom with a laundry area completes the main floor. Upstairs, you'II find three nicely sized bedrooms and a four-piece bathroom. The fully finished basement includes one bedroom with an ensuite and a recreational area, perfect for entertaining. Additional updates include a new hot water tank installed in 2023.

#### Interior

Interior Features ensuite bathroom

Appliances Dishwasher-Built-In, Dryer, Garage Control, Refrigerator, Stove-Electric,

Washer

Heating Forced Air-1, Natural Gas

Stories 3

Has Basement Yes

Basement Full, Finished