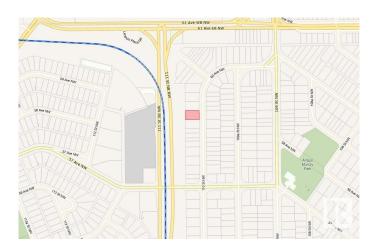

## **Community Information**

Address 5822 110 Street

Area Edmonton

Subdivision Pleasantview (Edmonton)

City Edmonton
County ALBERTA

Province AB

Postal Code T6H 3E3