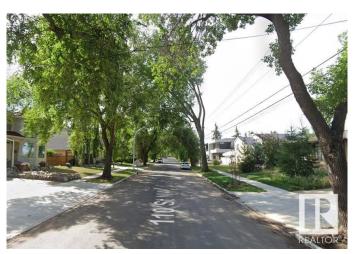

#### \$525,000

0 Bedroom, 0.00 Bathroom, Single Family on 0.00 Acres

Pleasantview (Edmonton), Edmonton, AB

Prime Building Lot in the Heart of Pleasantview. This fully serviced vacant lot, measuring 42.5' x 135', is ready for your dream home. Nestled on a picturesque, tree-lined street in the highly sought-after Pleasantview community, this property offers the perfect foundation for your ideal infill project. Don't miss this exceptional opportunity to create a home in one of the area's most desirable neighborhoods.