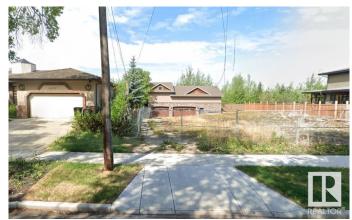

#### \$525,000

0 Bedroom, 0.00 Bathroom, Single Family on 0.00 Acres

Pleasantview (Edmonton), Edmonton, AB

Prime Building Lot in the Heart of Pleasantview. This fully serviced vacant lot, measuring 42.5' x 135', is ready for your dream home. Nestled on a picturesque, tree-lined street in the highly sought-after Pleasantview community, this property offers the perfect foundation for your ideal infill project. Don't miss this exceptional opportunity to create a home in one of the area's most desirable neighborhoods.