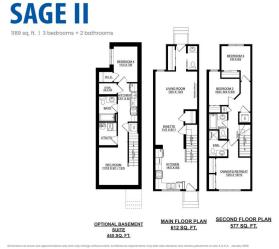

#### \$399,998

3 Bedroom, 2.50 Bathroom, 1,190 sqft Single Family on 0.00 Acres

Kinglet Gardens, Edmonton, AB

Welcome to this brand new home the "Sage II― Built by Broadview Homes and is located in one of North West Edmonton's newest premier communities of Kinglet Gardens. With just under 1200 square Feet this home comes single parking pad, this opportunity is perfect for a young family or young couple. Your main floor is complete with luxury Vinyl plank flooring throughout the great room and the kitchen. Highlighted in your new kitchen are upgraded cabinets, upgraded counter tops and a tile back splash. Finishing off the main level is a 2 piece bathroom. The upper level has 3 bedrooms and 2 full bathrooms that is perfect for a first time buyer. \*\*\* This home is under construction and slated to be completed summer/Fall of this year\*\*\*\*

#### **Essential Information**

MLS® # E4429412 Price \$399,998

Bedrooms 3

Bathrooms 2.50

Full Baths 2

Half Baths 1

Square Footage 1,190

Acres 0.00