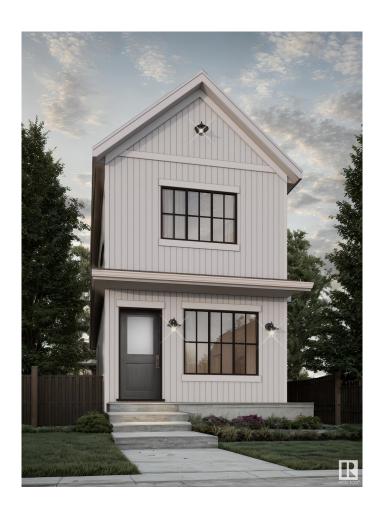

#### \$399,998

3 Bedroom, 2.50 Bathroom, 1,190 sqft Single Family on 0.00 Acres

Kinglet Gardens, Edmonton, AB

Welcome to this brand new home the "Sage II― Built by Broadview Homes and is located in one of North West Edmonton's newest premier communities of Kinglet Gardens. With just under 1200 square Feet this home comes single parking pad, this opportunity is perfect for a young family or young couple. Your main floor is complete with luxury Vinyl plank flooring throughout the great room and the kitchen. Highlighted in your new kitchen are upgraded cabinets, upgraded counter tops and a tile back splash. Finishing off the main level is a 2 piece bathroom. The upper level has 3 bedrooms and 2 full bathrooms that is perfect for a first time buyer. \*\*\* This home is under construction and slated to be completed summer/Fall of this year\*\*\*\*

#### **Exterior**

Exterior Wood, Vinyl

Exterior Features Airport Nearby, Golf Nearby, Park/Reserve, Playground Nearby, Public

Transportation, Schools, Shopping Nearby, See Remarks

Roof Asphalt Shingles

Construction Wood, Vinyl