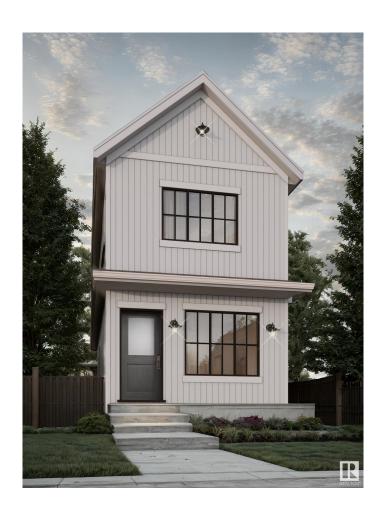

# \$399,998 - 4288 Kinglet Drive, Edmonton

MLS® #E4429410

#### \$399,998

3 Bedroom, 2.50 Bathroom, 1,190 sqft Single Family on 0.00 Acres

Kinglet Gardens, Edmonton, AB

Welcome to this brand new home the "Sage II― Built by Broadview Homes and is located in one of North West Edmonton's newest premier communities of Kinglet Gardens. With just under 1200 square Feet this home comes single parking pad, this opportunity is perfect for a young family or young couple. Your main floor is complete with luxury Vinyl plank flooring throughout the great room and the kitchen. Highlighted in your new kitchen are upgraded cabinets, upgraded counter tops and a tile back splash. Finishing off the main level is a 2 piece bathroom. The upper level has 3 bedrooms and 2 full bathrooms that is perfect for a first time buyer. \*\*\* This home is under construction and slated to be completed summer/Fall of this year\*\*\*\*

### **Exterior**

Exterior Wood, Vinyl

Exterior Features Airport Nearby, Golf Nearby, Park/Reserve, Playground Nearby, Public

Transportation, Schools, Shopping Nearby, See Remarks

Roof Asphalt Shingles

Construction Wood, Vinyl