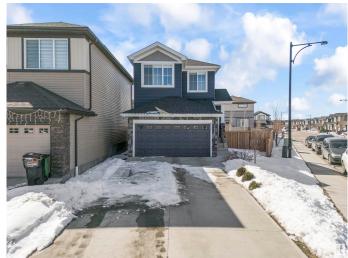

## \$549,000

3 Bedroom, 2.50 Bathroom, 1,640 sqft Single Family on 0.00 Acres

Chappelle Area, Edmonton, AB

Welcome to this well-maintained 3-bedroom, 2.5-bath home located in the desirable Chappelle community. Situated on a pie-shaped corner lot, this property offers extra outdoor space and privacy. The open-concept main floor features a modern kitchen, spacious living room, and plenty of natural light. Upstairs includes a primary suite with a walk-in closet and 4pc ensuite, plus two additional bedrooms and a full bath. Additional highlights include a separate side entrance to the basement, offering future suite potential, and an oversized driveway with parking for up to 4 vehicles. Close to parks, schools, shopping, and public transit.