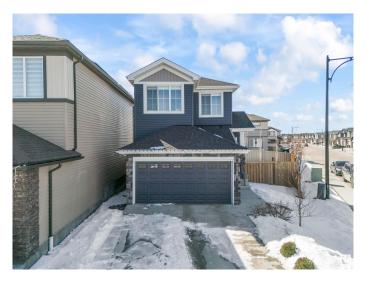

## \$549,000

3 Bedroom, 2.50 Bathroom, 1,640 sqft Single Family on 0.00 Acres

Chappelle Area, Edmonton, AB

Welcome to this well-maintained 3-bedroom, 2.5-bath home located in the desirable Chappelle community. Situated on a pie-shaped corner lot, this property offers extra outdoor space and privacy. The open-concept main floor features a modern kitchen, spacious living room, and plenty of natural light. Upstairs includes a primary suite with a walk-in closet and 4pc ensuite, plus two additional bedrooms and a full bath. Additional highlights include a separate side entrance to the basement, offering future suite potential, and an oversized driveway with parking for up to 4 vehicles. Close to parks, schools, shopping, and public transit.