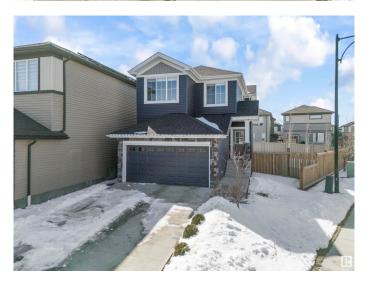

## \$549,000

3 Bedroom, 2.50 Bathroom, 1,640 sqft Single Family on 0.00 Acres

Chappelle Area, Edmonton, AB

Welcome to this well-maintained 3-bedroom, 2.5-bath home located in the desirable Chappelle community. Situated on a pie-shaped corner lot, this property offers extra outdoor space and privacy. The open-concept main floor features a modern kitchen, spacious living room, and plenty of natural light. Upstairs includes a primary suite with a walk-in closet and 4pc ensuite, plus two additional bedrooms and a full bath. Additional highlights include a separate side entrance to the basement, offering future suite potential, and an oversized driveway with parking for up to 4 vehicles. Close to parks, schools, shopping, and public transit.