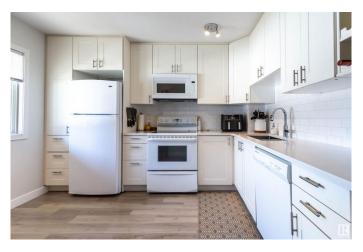

## \$255,000

3 Bedroom, 1.50 Bathroom, 1,165 sqft Condo / Townhouse on 0.00 Acres

La Perle, Edmonton, AB

This exceptional townhome with over 1600 sq ft of living space in the west end neighborhood of La Perle is a treasure. There is a lot of main floor living space between the dining/living space and the kitchen, which has modern cabinets and plenty of usable counter space. Three bedrooms upstairs, including a HUGE master bedroom. Basement has been fully finished as a rec room. Vinyl flooring throughout all levels. Sliding door from the living room leads to a cozy backyard. The parquet pad would be the perfect place to put a pergola. Property includes one parking spot. Located close to everything: schools, parks, shopping, and amenities.

## Interior

Appliances Dishwasher-Built-In, Dryer, Refrigerator, Stove-Electric, Washer

Heating Forced Air-1, Natural Gas

Stories 3

Has Basement Yes

Basement Full, Finished