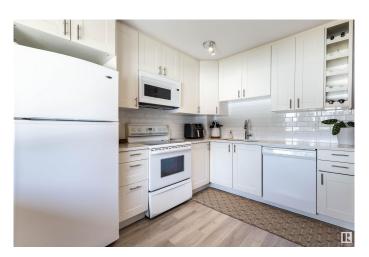

## \$255,000

3 Bedroom, 1.50 Bathroom, 1,165 sqft Condo / Townhouse on 0.00 Acres

La Perle, Edmonton, AB

This exceptional townhome with over 1600 sq ft of living space in the west end neighborhood of La Perle is a treasure. There is a lot of main floor living space between the dining/living space and the kitchen, which has modern cabinets and plenty of usable counter space. Three bedrooms upstairs, including a HUGE master bedroom. Basement has been fully finished as a rec room. Vinyl flooring throughout all levels. Sliding door from the living room leads to a cozy backyard. The parquet pad would be the perfect place to put a pergola. Property includes one parking spot. Located close to everything: schools, parks, shopping, and amenities.

## Interior

Appliances Dishwasher-Built-In, Dryer, Refrigerator, Stove-Electric, Washer

Heating Forced Air-1, Natural Gas

Stories 3

Has Basement Yes

Basement Full, Finished