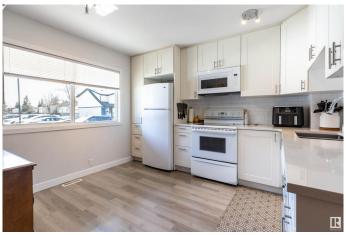

## \$255,000

3 Bedroom, 1.50 Bathroom, 1,165 sqft Condo / Townhouse on 0.00 Acres

La Perle, Edmonton, AB

This exceptional townhome with over 1600 sq ft of living space in the west end neighborhood of La Perle is a treasure. There is a lot of main floor living space between the dining/living space and the kitchen, which has modern cabinets and plenty of usable counter space. Three bedrooms upstairs, including a HUGE master bedroom. Basement has been fully finished as a rec room. Vinyl flooring throughout all levels. Sliding door from the living room leads to a cozy backyard. The parquet pad would be the perfect place to put a pergola. Property includes one parking spot. Located close to everything: schools, parks, shopping, and amenities.

## Interior

Appliances Dishwasher-Built-In, Dryer, Refrigerator, Stove-Electric, Washer

Heating Forced Air-1, Natural Gas

Stories 3

Has Basement Yes

Basement Full, Finished