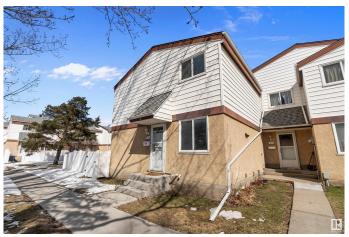

## \$279,990

3 Bedroom, 1.50 Bathroom, 1,076 sqft Condo / Townhouse on 0.00 Acres

Tweddle Place, Edmonton, AB

Fully renovated corner-unit townhouse in Twin Terrace! This 1075 sq/ft home offers 3 bedrooms, 2 bathrooms, and is perfect for a growing family. The bright kitchen features all-new finishes and appliances, plus a dining area and cozy breakfast nook to enjoy the morning sun. The spacious main floor includes a large living area with both front and back doors opening to your fenced yardâ€"perfect for kids and pets. Upstairs you'll find 3 generous bedrooms with ample closet space and a beautifully updated full bath. The basement is framed and ready for a 4th bedroom, office, or storage space. High-efficiency furnace, newer water heater, and a brand new laundry pair make this home move-in ready!

#### **Exterior**

Exterior Wood, Stucco, Vinyl

Exterior Features Fenced, Playground Nearby, Public Transportation, Recreation Use,

Schools, Shopping Nearby

Roof Asphalt Shingles

Construction Wood, Stucco, Vinyl Foundation Concrete Perimeter