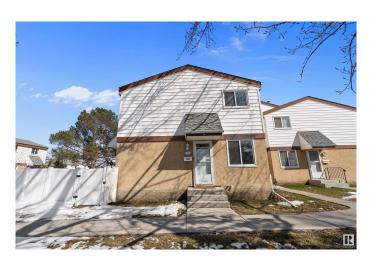

## \$279,990

3 Bedroom, 1.50 Bathroom, 1,076 sqft Condo / Townhouse on 0.00 Acres

Tweddle Place, Edmonton, AB

Fully renovated corner-unit townhouse in Twin Terrace! This 1075 sq/ft home offers 3 bedrooms, 2 bathrooms, and is perfect for a growing family. The bright kitchen features all-new finishes and appliances, plus a dining area and cozy breakfast nook to enjoy the morning sun. The spacious main floor includes a large living area with both front and back doors opening to your fenced yardâ€"perfect for kids and pets. Upstairs you'll find 3 generous bedrooms with ample closet space and a beautifully updated full bath. The basement is framed and ready for a 4th bedroom, office, or storage space. High-efficiency furnace, newer water heater, and a brand new laundry pair make this home move-in ready!

#### **Exterior**

Exterior Wood, Stucco, Vinyl

Exterior Features Fenced, Playground Nearby, Public Transportation, Recreation Use,

Schools, Shopping Nearby

Roof Asphalt Shingles

Construction Wood, Stucco, Vinyl Foundation Concrete Perimeter