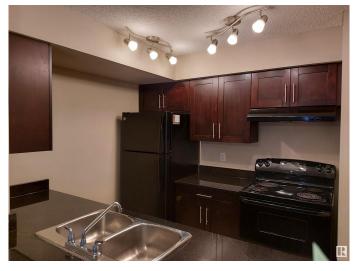

# \$150,000

1 Bedroom, 1.00 Bathroom, 634 sqft Condo / Townhouse on 0.00 Acres

Heritage Valley Town Centre Area, Edmonton, AB

THIS INNOVATION MODEL OF CARLISLE GROUP ON THE MAIN FLOOR OF THE BUILDING IS WATING FOR YOU. THIS COSY UNIT HAS ONE BEDROOM, A DEN/BEDROOM, UPGRADED KITCHEN, FULL BATH, LIVING ROOM & IN SUITE LAUNDRY APPARTMENT AND IS PERFECT FOR FIRST TIME HOME BUYERS OR INVESTORS. CLOSE TO AIRPORT, PUBLIC TRANSPORT & COMMERCIAL (REAL CANADIAN SUPERSTORE).

# Interior

Appliances Dishwasher-Built-In, Hood Fan, Refrigerator, Stacked Washer/Dryer,

Stove-Electric, Window Coverings

Heating Baseboard, See Remarks