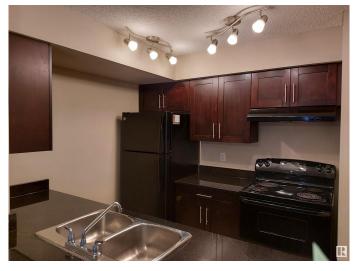

### \$150,000

1 Bedroom, 1.00 Bathroom, 634 sqft Condo / Townhouse on 0.00 Acres

Heritage Valley Town Centre Area, Edmonton, AB

THIS INNOVATION MODEL OF CARLISLE GROUP ON THE MAIN FLOOR OF THE BUILDING IS WATING FOR YOU. THIS COSY UNIT HAS ONE BEDROOM, A DEN/BEDROOM, UPGRADED KITCHEN, FULL BATH, LIVING ROOM & IN SUITE LAUNDRY APPARTMENT AND IS PERFECT FOR FIRST TIME HOME BUYERS OR INVESTORS. CLOSE TO AIRPORT, PUBLIC TRANSPORT & COMMERCIAL (REAL CANADIAN SUPERSTORE).

Amenities Detectors Smoke, Parking-Visitor

Parking Stall

Interior

Appliances Dishwasher-Built-In, Hood Fan, Refrigerator, Stacked Washer/Dryer,

Stove-Electric, Window Coverings

Heating Baseboard, See Remarks