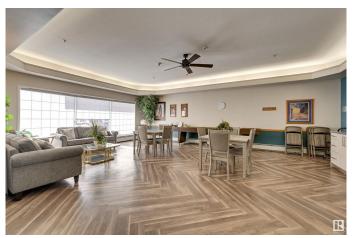

# \$239,800

2 Bedroom, 1.00 Bathroom, 1,040 sqft Condo / Townhouse on 0.00 Acres

Kensington, Edmonton, AB

Sunny south exposure from this 2 bedroom 1040 sq.ft. condo in SHEPHERD'S PLACE, a very desirable one of a kind 55+ complex with a cafeteria, beauty salon, wellness centre, games/social room, chapel, private courtyard & a bus at your doorstep. This condo offers an open concept with good size rooms, neutral colors & vinyl plank flooring. Included is the stove, hood fan, fridge, dishwasher, washer, dryer, window coverings & the furniture in the primary bedroom. The condo fees include cable, heat, water, building insurance & the amenities. Great atmosphere in the building with a friendly welcoming community with numerous activities such as exercise classes, yoga, walking clubs, bridge, shuffleboard, knitting, crafts, movie nights, church services & more. Enjoy a comfortable & active lifestyle in a vibrant & friendly community.

#### **Amenities**

Amenities Deck, Parking-Visitor, Recreation Room/Centre, Security Door, Social

Rooms, Storage-In-Suite, See Remarks

Parking See Remarks, No Parking