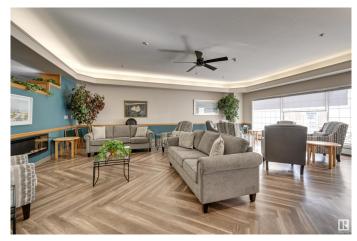

# \$239,800

2 Bedroom, 1.00 Bathroom, 1,040 sqft Condo / Townhouse on 0.00 Acres

Kensington, Edmonton, AB

Sunny south exposure from this 2 bedroom 1040 sq.ft. condo in SHEPHERD'S PLACE, a very desirable one of a kind 55+ complex with a cafeteria, beauty salon, wellness centre, games/social room, chapel, private courtyard & a bus at your doorstep. This condo offers an open concept with good size rooms, neutral colors & vinyl plank flooring. Included is the stove, hood fan, fridge, dishwasher, washer, dryer, window coverings & the furniture in the primary bedroom. The condo fees include cable, heat, water, building insurance & the amenities. Great atmosphere in the building with a friendly welcoming community with numerous activities such as exercise classes, yoga, walking clubs, bridge, shuffleboard, knitting, crafts, movie nights, church services & more. Enjoy a comfortable & active lifestyle in a vibrant & friendly community.

#### **Amenities**

Amenities Deck, Parking-Visitor, Recreation Room/Centre, Security Door, Social

Rooms, Storage-In-Suite, See Remarks

Parking See Remarks, No Parking