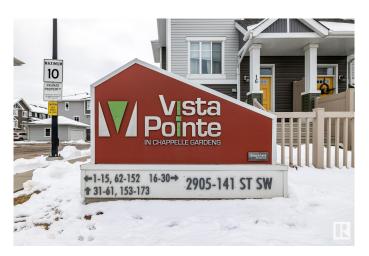

# \$274,900

2 Bedroom, 1.00 Bathroom, 868 sqft Condo / Townhouse on 0.00 Acres

Chappelle Area, Edmonton, AB

Located in the desirable Chappelle area, this stacked townhome offers a private front yard, an attached tandem garage, and excellent curb appeal. The home features two spacious bedrooms, a full bathroom, and an open-concept layout with ample storage and a dedicated laundry space. Enjoy laminate flooring in the main living areas, a tiled bathroom, and cozy carpeting in the bedrooms. Well-maintained and move-in ready, this property is conveniently located within walking distance of Chappelle Gardens amenities and offers quick access to the Anthony Henday and major Southwest roads. With its spacious layout, this home offers versatility and a warm, inviting atmosphere.