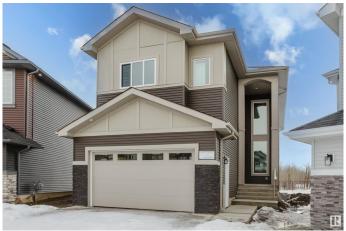

#### \$749.900

5 Bedroom, 4.00 Bathroom, 2,584 sqft Single Family on 0.00 Acres

Aster, Edmonton, AB

Stunning, newly built home in the desirable Aster community, backing onto a serene wetland. This spacious property boasts 5 bedrooms and 4 bathrooms, designed to impress. The main floor features a bedroom and full bath, a spice kitchen, an extended kitchen, and two living roomsâ€"perfect for accommodating large families. Upstairs, you'II find two master bedrooms, two additional generously sized bedrooms, and a bonus room with a view of the open-to-below space. The basement is unfinished but includes a separate entrance, offering excellent potential for future development.

### **Essential Information**

MLS® # E4428987 Price \$749,900

Bedrooms 5
Bathrooms 4.00

Full Baths 4

Square Footage 2,584 Acres 0.00 Year Built 2024

Type Single Family

Sub-Type Detached Single Family

Style 2 Storey

#### **Exterior**

Exterior Wood, Stone, Vinyl

Exterior Features Backs Onto Park/Trees, Playground Nearby, Public Swimming Pool,

Public Transportation, Schools, Shopping Nearby, See Remarks

Roof Asphalt Shingles