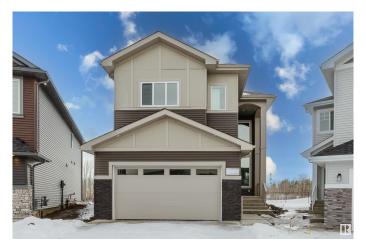

#### \$749.900

5 Bedroom, 4.00 Bathroom, 2,584 sqft Single Family on 0.00 Acres

Aster, Edmonton, AB

Stunning, newly built home in the desirable Aster community, backing onto a serene wetland. This spacious property boasts 5 bedrooms and 4 bathrooms, designed to impress. The main floor features a bedroom and full bath, a spice kitchen, an extended kitchen, and two living roomsâ€"perfect for accommodating large families. Upstairs, you'II find two master bedrooms, two additional generously sized bedrooms, and a bonus room with a view of the open-to-below space. The basement is unfinished but includes a separate entrance, offering excellent potential for future development.

### **Essential Information**

MLS® # E4428987 Price \$749,900

Bedrooms 5
Bathrooms 4.00

Full Baths 4

Square Footage 2,584 Acres 0.00 Year Built 2024

Type Single Family

Sub-Type Detached Single Family

Style 2 Storey

#### **Exterior**

Exterior Wood, Stone, Vinyl

Exterior Features Backs Onto Park/Trees, Playground Nearby, Public Swimming Pool,

Public Transportation, Schools, Shopping Nearby, See Remarks

Roof Asphalt Shingles