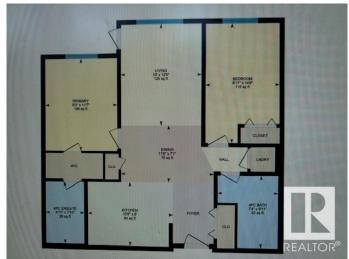

#### \$199.900

2 Bedroom, 2.00 Bathroom, 764 sqft Condo / Townhouse on 0.00 Acres

Ambleside, Edmonton, AB

Great 2 bedroom, 2 Bathroom, Top Floor Apt. Condo in Ambleside with an Underground Heated Parking Stall, Fitness Centre, In-Suite Laundry. The complex is called "Infusion." Super location in walking distance to just about everything a person would possibly need. Great access to the Henday as well. This bright and cheery unit is in pristine condition with brand new Flooring, Paint, Appliances and more. A Balcony complements this turn key property! Heat, Water, Sewer, Parking all included in the Low Condo Fees. Come see...

### **Essential Information**

MLS® # E4428902 Price \$199,900

Bedrooms 2
Bathrooms 2.00
Full Baths 2
Square Footage 764
Acres 0.00
Year Built 2008

Type Condo / Townhouse Sub-Type Lowrise Apartment

Style Single Level Apartment