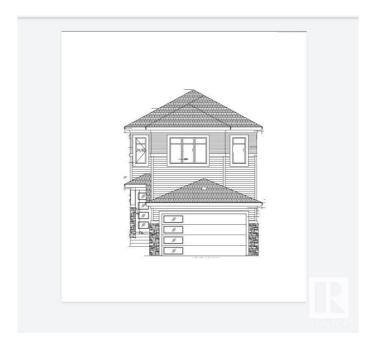

#### \$635,000

3 Bedroom, 3.00 Bathroom, 2,119 sqft Single Family on 0.00 Acres

Crystal Creek\_LEDU, Leduc, AB

Step into this stunning two-storey home in Leduc, designed for both style and comfort. The main floor boasts a bright and inviting living room with a cozy fireplace, a spacious dining area, and a sleek kitchen. A versatile den, a 3-piece bathroom, and a mudroom add to the home's practicality. Upstairs, a bonus room with a fireplace provides the perfect space for relaxation. The upper level also includes a laundry room, a 4-piece bathroom, two well-sized bedrooms, and a luxurious primary suite with a walk-in closet and a spa-like 5-piece ensuite. Thoughtfully designed for modern living, this home is a must-see! Photos are of a completed show home and are for representation only. Selections can be customized