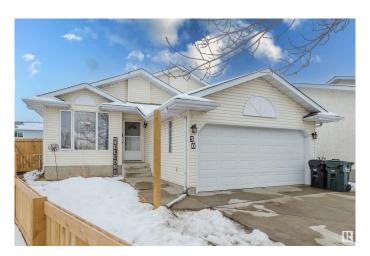

# \$485,000 - 30 Davy Crescent, Sherwood Park

MLS® #E4428813

## \$485,000

4 Bedroom, 3.00 Bathroom, 1,077 sqft Single Family on 0.00 Acres

Davidson Creek, Sherwood Park, AB

This 4-level split is quite a find, With space and charm so well-designed. Four bedrooms give you room to grow, A yard so big, let gardens flow! The parking's plenty, bring your ride, Cars, RVsâ€"just step inside. Bright and airy, filled with light, A place that feels just right at night. Cozy corners, open space, A welcoming and warm embrace. Come take a look, don't miss your chance, A home like this deserves a glance!

Type Single Family

Sub-Type Detached Single Family

Style 4 Level Split

Status Active

## **Amenities**

Amenities Deck, Fire Pit, Gazebo, Hot Water Natural Gas, No Smoking Home, R.V.

Storage, Vaulted Ceiling, Vinyl Windows

Parking Spaces 5

Parking 220 Volt Wiring, Double Garage Attached, Insulated, RV Parking

#### **Exterior**

Exterior Wood, Vinyl

Exterior Features Fenced, Low Maintenance Landscape, No Back Lane, No Through

Road, Schools, Shopping Nearby

Roof Asphalt Shingles

Construction Wood, Vinyl

Foundation Concrete Perimeter