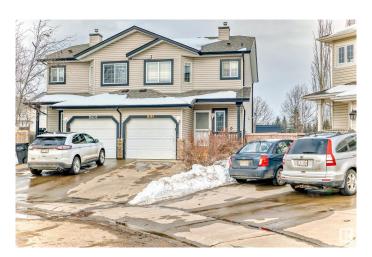

# \$379,999 - 11404 169 Avenue, Edmonton

MLS® #E4428810

## \$379.999

3 Bedroom, 3.00 Bathroom, 1,222 sqft Single Family on 0.00 Acres

Canossa, Edmonton, AB

Welcome to this stunning 3-bedroom, 3-bathroom half duplex in the desirable Canossa community. Set on a spacious private lot backing onto a park, this home is nestled in a quiet cul-de-sac. Enjoy an open-concept design with a well-appointed kitchen featuring ample storage and counter spaceâ€"ideal for entertaining. Step outside to your own outdoor oasis, complete with a large deck, raised fire pit, and professionally landscaped backyard. Upstairs, the oversized master bedroom offers a 4-piece ensuite, with two additional bedrooms and a second 4-piece bath. The fully finished basement includes a spacious family room and a 3-piece bath. Close to the Edmonton Military Garrison, public transit, shopping, schools, and the Anthony Henday, this home is perfect for a growing family

## **Community Information**

Address 11404 169 Avenue

Area Edmonton

Subdivision Canossa

City Edmonton

County ALBERTA

Province AB

Postal Code T5X 6G7