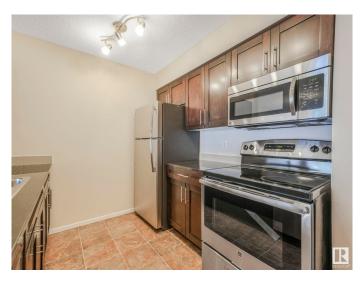

#### \$150,000

1 Bedroom, 1.00 Bathroom, 589 sqft Condo / Townhouse on 0.00 Acres

Walker, Edmonton, AB

Introducing Walker Lake Gate LOW CONDO FEES This unit is ideal for investors or first-time homebuyers! This 1-bedroom PLUS DEN with IN SUITE LAUNDRY is ready for a new owner. The Radius Plan offers a spacious main floor with a west-facing view. FRESHLY PAINTED THROUGHOUT, Professionally cleaned and carpets cleaned as well. Just move in and unpack! Upgrades include granite countertops, stainless steel appliances, tile tub surround, and in suite front-load washer/dryer. The open concept living area with eat at island leads to a large terrace, perfect for relaxing. Conveniently located near shopping, schools, recreation, and public transit, with easy access to major routes and the airport. Don't miss this opportunity!

## Interior

Appliances Dishwasher-Built-In, Microwave Hood Fan, Refrigerator, Stacked

Washer/Dryer

Heating Baseboard, Natural Gas