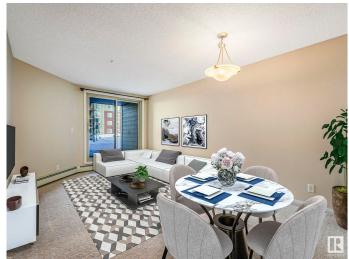

#### \$150,000

1 Bedroom, 1.00 Bathroom, 589 sqft Condo / Townhouse on 0.00 Acres

Walker, Edmonton, AB

Introducing Walker Lake Gate LOW CONDO FEES This unit is ideal for investors or first-time homebuyers! This 1-bedroom PLUS DEN with IN SUITE LAUNDRY is ready for a new owner. The Radius Plan offers a spacious main floor with a west-facing view. FRESHLY PAINTED THROUGHOUT, Professionally cleaned and carpets cleaned as well. Just move in and unpack! Upgrades include granite countertops, stainless steel appliances, tile tub surround, and in suite front-load washer/dryer. The open concept living area with eat at island leads to a large terrace, perfect for relaxing. Conveniently located near shopping, schools, recreation, and public transit, with easy access to major routes and the airport. Don't miss this opportunity!