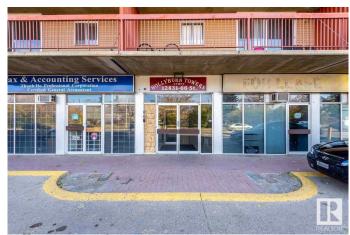

## \$82,800

1 Bedroom, 1.00 Bathroom, 534 sqft Condo / Townhouse on 0.00 Acres

Belvedere, Edmonton, AB

Renovated ONE bedroom ONE bathroom apartment condo located in the concrete building of Hollyburn Towers! Newer laminate flooring and newer paint throughout. Modern tone with white cabinets and stainless steel appliances in kitchen. Open living room with a patio door leading to a large WEST FACING BALCONY. Super convenient location - walking distance to schools and public transit. Close to LONDONDERRY MALL and LRT station. Quick access to Yellowhead trail, Manning Dr & Anthony Henday. Perfect for investors or first time home buyers.

# **Community Information**

Address 409 12831 66 Street

Area Edmonton
Subdivision Belvedere
City Edmonton
County ALBERTA

Province AB

Postal Code T5C 0A4