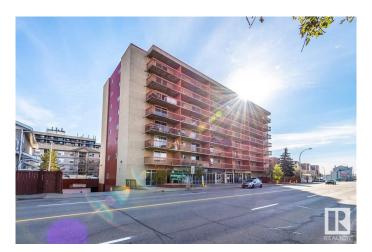

# \$82,800 - 409 12831 66 Street, Edmonton

MLS® #E4428579

## \$82,800

1 Bedroom, 1.00 Bathroom, 534 sqft Condo / Townhouse on 0.00 Acres

Belvedere, Edmonton, AB

Renovated ONE bedroom ONE bathroom apartment condo located in the concrete building of Hollyburn Towers! Newer laminate flooring and newer paint throughout. Modern tone with white cabinets and stainless steel appliances in kitchen. Open living room with a patio door leading to a large WEST FACING BALCONY. Super convenient location - walking distance to schools and public transit. Close to LONDONDERRY MALL and LRT station. Quick access to Yellowhead trail, Manning Dr & Anthony Henday. Perfect for investors or first time home buyers.

### **Exterior**

Exterior Concrete, Brick

Exterior Features Playground Nearby, Public Transportation, Schools, Shopping Nearby

Roof Flat

Construction Concrete, Brick

Foundation Concrete Perimeter