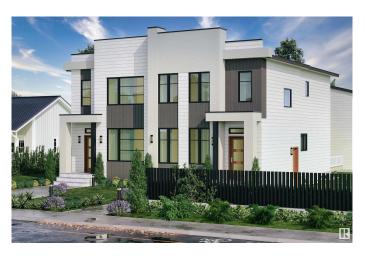

## \$1,775,000

10 Bedroom, 10.00 Bathroom, 4,886 sqft Single Family on 0.00 Acres

Hillview, Edmonton, AB

Investor Alert! Welcome to Hillview! This exceptional side-by-side duplex is perfect for homeowners, investors, or multi-generational living. Featuring 14 bedrooms and 10 full bathrooms, this property includes six legal suites, with main-floor dens/bedrooms and full bathrooms on both levels. Enjoy an open-concept design, high-end finishes, and a spacious master suite. Legal basement suites each offer 2 bedrooms, 1 bathroom, a private entrance, a full kitchen, and in-suite laundry. Plus, the garden suite provides a self-contained 1-bedroom, 1-bathroom unit with its own kitchen and laundry. Additional features include detached double garages, a prime location near schools, shopping, hospitals, and transit. Great turnkey opportunity!

## **Essential Information**

MLS® # E4428575 Price \$1,775,000

Bedrooms 10
Bathrooms 10.00
Full Baths 10

Square Footage 4,886

Acres 0.00

Year Built 1979

Type Single Family

Sub-Type Duplex Side By Side