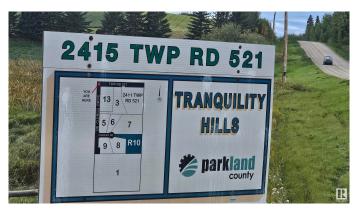

# **Community Information**

Address 2415 Twp Road 521

Area Rural Parkland County

Subdivision Tranquility Hills

City Rural Parkland County

County ALBERTA

Province AB

Postal Code T0E 0H0

#### **Amenities**

Features R.V. Storage, See Remarks

Parking Spaces 10