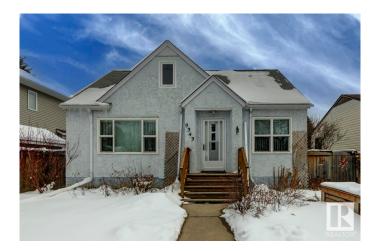

# \$525,000 - 9343 86 Street, Edmonton

MLS® #E4428542

#### \$525,000

5 Bedroom, 2.00 Bathroom, 1,246 sqft Single Family on 0.00 Acres

Strathearn, Edmonton, AB

Welcome to Strathearn! This charming 5-bed, 2-bath home features a spacious main floor with a bedroom, full bathroom, and an open kitchen/dining area. Upstairs, you'll find 2 more bedrooms. The versatile basement offers 2 rooms with egress windows, perfect for bedrooms, offices, or rec rooms, along with a modern bathroom. Outside, hidden by snow, is a permaculture paradise with perennials, fruit-bearing bushes, and trees. Enjoy the oversized double garage. Ideally located near LRT, downtown, the river valley, parks, trails, and universities, this home is in a mature neighborhood with tree-lined streets and scenic views of downtown, all just a stroll away. Your perfect home in an iconic area awaits!

## **Exterior**

Exterior Wood, Stucco

Exterior Features Back Lane, Fenced, Fruit Trees/Shrubs, Landscaped, Public

Transportation, Ski Hill Nearby

Roof Asphalt Shingles
Construction Wood, Stucco

Foundation Concrete Perimeter