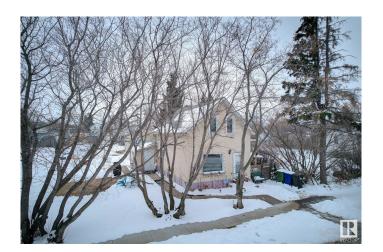

## \$99,900

2 Bedroom, 1.00 Bathroom, 868 sqft Single Family on 0.00 Acres

Bruderheim, Bruderheim, AB

This older one-and-a-half-story home is centrally located in downtown Bruderheim and features a 24' x 22' two-car detached garage. It is situated on a generously sized lot with back alley access, offering ample space for outdoor activities. The main floor includes a cozy living room, a formal dining area, a kitchen, a laundry area, and a four-piece bathroom. Upstairs, you'll find two good-sized bedrooms. The home is conveniently within walking distance of schools, shopping, and recreational facilities.

### **Exterior**

Exterior Wood, Stucco

Exterior Features Back Lane, Commercial, Flat Site, Low Maintenance Landscape, Not

Fenced, Schools, Shopping Nearby, Treed Lot

Roof Asphalt Shingles

Construction Wood, Stucco