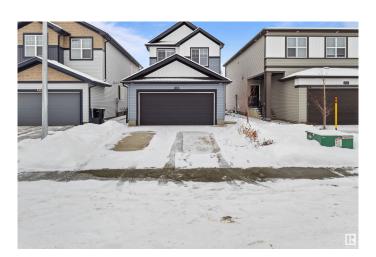

#### \$599,985

4 Bedroom, 3.50 Bathroom, 1,550 sqft Single Family on 0.00 Acres

Kirkness, Edmonton, AB

Perfect for First time home Buyers or INVESTORS. Gorgeous 2 -storey Home with Fully Finished 1 bedroom LEGAL basement & a DOUBLE ATTACHED GARAGE is located in the community of Kirkness. When you enter the home, you'll be greeted with an abundance of NATURAL SUNLIGHT from the multiple windows! Main level has an open concept kitchen, moving forward to the back has a large kitchen with a dining area. This home also has an electric fireplace on a gorgeous feature wall to keep you cozy on those cold winter nights. Close access to Anthony Henday, Playground and school adds the comfort to your daily routine. Make sure to come by and view it before its gone!

#### Interior

Interior Features ensuite bathroom

Appliances Dishwasher-Built-In, Dryer-Two, Refrigerators-Two, Stoves-Two,

Washers-Two, Microwave Hood Fan-Two

Heating Forced Air-1, Natural Gas

Fireplace Yes