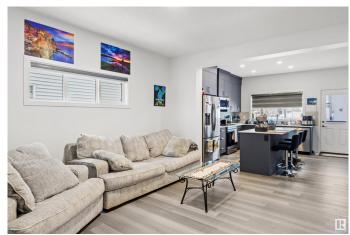

#### \$599,985

4 Bedroom, 3.50 Bathroom, 1,550 sqft Single Family on 0.00 Acres

Kirkness, Edmonton, AB

Perfect for First time home Buyers or INVESTORS. Gorgeous 2 -storey Home with Fully Finished 1 bedroom LEGAL basement & a DOUBLE ATTACHED GARAGE is located in the community of Kirkness. When you enter the home, you'll be greeted with an abundance of NATURAL SUNLIGHT from the multiple windows! Main level has an open concept kitchen, moving forward to the back has a large kitchen with a dining area. This home also has an electric fireplace on a gorgeous feature wall to keep you cozy on those cold winter nights. Close access to Anthony Henday, Playground and school adds the comfort to your daily routine. Make sure to come by and view it before its gone!

#### Interior

Interior Features ensuite bathroom

Appliances Dishwasher-Built-In, Dryer-Two, Refrigerators-Two, Stoves-Two,

Washers-Two, Microwave Hood Fan-Two

Heating Forced Air-1, Natural Gas

Fireplace Yes

Fireplaces Wall Mount

Stories 3

Has Basement Yes

Basement Full, Finished