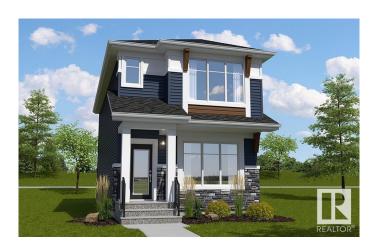

# \$499,900 - 18940 28 Avenue, Edmonton

MLS® #E4428488

## \$499,900

3 Bedroom, 2.50 Bathroom, 1,537 sqft Single Family on 0.00 Acres

The Uplands, Edmonton, AB

The Flex-z is a spacious 1,537 square foot single-family home offering 3 bedrooms, a bonus room, 2.5 bathrooms, and 9-foot ceilings on the main floor. Upon entering, you'II find a foyer with a closet that leads into the expansive great room and continues to the kitchen, which features an island and a walk-in pantry. At the back of the home, there's a convenient storage closet and a private half bath. Upstairs, you'II find a laundry closet, two bedrooms, and a main bathroom, along with a central bonus room. The primary bedroom boasts a walk-in closet and an ensuite bathroom with a window, allowing for plenty of natural light. Additionally, the home features a side entrance, offering potential for future basement development.

Type Single Family

Sub-Type Detached Single Family

Style 2 Storey
Status Active

# **Exterior**

Exterior Wood, Stone, Vinyl

Exterior Features See Remarks

Roof Asphalt Shingles

Construction Wood, Stone, Vinyl

Foundation Concrete Perimeter