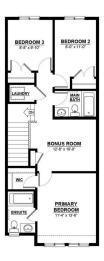

## \$499,900

3 Bedroom, 2.50 Bathroom, 1,537 sqft Single Family on 0.00 Acres

The Uplands, Edmonton, AB

The Flex-z is a spacious 1,537 square foot single-family home offering 3 bedrooms, a bonus room, 2.5 bathrooms, and 9-foot ceilings on the main floor. Upon entering, you'II find a foyer with a closet that leads into the expansive great room and continues to the kitchen, which features an island and a walk-in pantry. At the back of the home, there's a convenient storage closet and a private half bath. Upstairs, you'II find a laundry closet, two bedrooms, and a main bathroom, along with a central bonus room. The primary bedroom boasts a walk-in closet and an ensuite bathroom with a window, allowing for plenty of natural light. Additionally, the home features a side entrance, offering potential for future basement development.