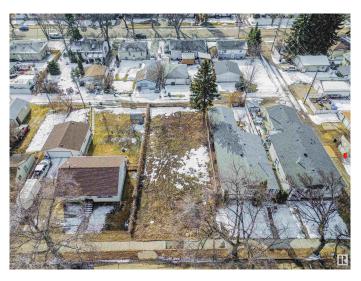

## \$169,900

0 Bedroom, 0.00 Bathroom, Single Family on 0.00 Acres

Beverly Heights, Edmonton, AB

Nestled in the beautiful Beverly neighbourhood, this exceptional lot presents the perfect opportunity to bring your vision to life. With permits already pulled, this blank canvas is set for development. Whether you're dreaming of building your forever home or creating an investment property, this lot offers endless possibilities. Surrounded by mature trees and located in a vibrant community, the lot offers a serene setting with convenient access to schools, parks, shopping, and major transportation routes.

### **Exterior**

Exterior Features See Remarks