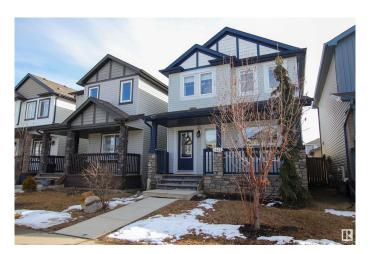

## \$470.000

3 Bedroom, 2.50 Bathroom, 1,586 sqft Single Family on 0.00 Acres

Laurel, Edmonton, AB

Welcome to this beautiful home nestled in the community of Laurel. Immediately upon walking into this home you will notice the open-concept main floor with hardwood flooring throughout. The Living room & dining room are spacious on either end of the home with the kitchen being the focal point of the room with it's dark cabinetry, stainless steel appliances and an enormous island. Upstairs you will find the primary room with 4pc ensuite & walk in closet. 2 other good size rooms & a 4pc bathroom finishes this floor. The basement is ready for your future development. Close to essential amenities such as schools, walking trail, rec center, easy access to HWY & LRT.