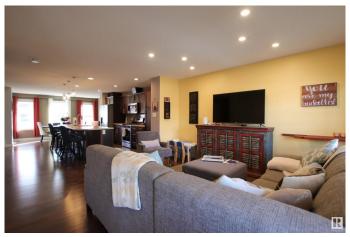

## \$470.000

3 Bedroom, 2.50 Bathroom, 1,586 sqft Single Family on 0.00 Acres

Laurel, Edmonton, AB

Welcome to this beautiful home nestled in the community of Laurel. Immediately upon walking into this home you will notice the open-concept main floor with hardwood flooring throughout. The Living room & dining room are spacious on either end of the home with the kitchen being the focal point of the room with it's dark cabinetry, stainless steel appliances and an enormous island. Upstairs you will find the primary room with 4pc ensuite & walk in closet. 2 other good size rooms & a 4pc bathroom finishes this floor. The basement is ready for your future development. Close to essential amenities such as schools, walking trail, rec center, easy access to HWY & LRT.