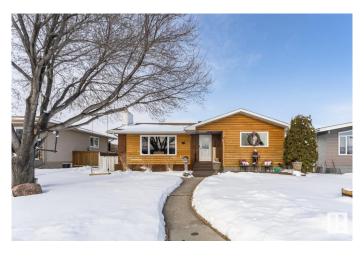

#### \$425.000

4 Bedroom, 2.00 Bathroom, 1,229 sqft Single Family on 0.00 Acres

Kilkenny, Edmonton, AB

Well maintained bungalow located in the desired community of Kilkenny. Main floor features a large living room, formal dining room, kitchen with plenty of cupboards, a 4 piece family bath and 3 spacious bedrooms. Basement is fully developed with a huge family room with an electric fireplace, an additional bed room, a 3 piece bath room, laundry area, and plenty of storage. Backyard has a patio, and porch in the front, fully fenced in back yard, with RV Parking and an oversized double detached garage plus a large storage shed. Recent upgrades include shingles and windows. What a great place to call home and is a real pleasure to show.

#### **Exterior**

Exterior Wood, Stucco

Exterior Features Fenced, Flat Site, Landscaped, Playground Nearby, Public

Transportation, Schools, Shopping Nearby

Roof Asphalt Shingles

Construction Wood, Stucco

Foundation Concrete Perimeter