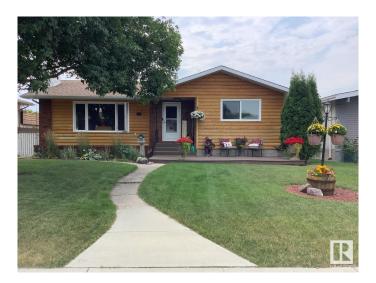

#### \$425.000

4 Bedroom, 2.00 Bathroom, 1,229 sqft Single Family on 0.00 Acres

Kilkenny, Edmonton, AB

Well maintained bungalow located in the desired community of Kilkenny. Main floor features a large living room, formal dining room, kitchen with plenty of cupboards, a 4 piece family bath and 3 spacious bedrooms. Basement is fully developed with a huge family room with an electric fireplace, an additional bed room, a 3 piece bath room, laundry area, and plenty of storage. Backyard has a patio, and porch in the front, fully fenced in back yard, with RV Parking and an oversized double detached garage plus a large storage shed. Recent upgrades include shingles and windows. What a great place to call home and is a real pleasure to show.

#### **Amenities**

Amenities Deck Parking Spaces 4

Parking Double Garage Detached, Over Sized, RV Parking

#### **Exterior**

Exterior Wood, Stucco

Exterior Features Fenced, Flat Site, Landscaped, Playground Nearby, Public

Transportation, Schools, Shopping Nearby

Roof Asphalt Shingles

Construction Wood, Stucco

Foundation Concrete Perimeter