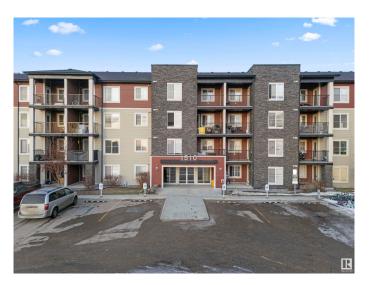

# \$225,000 - 402 1510 Watt Drive, Edmonton

MLS® #E4428284

## \$225,000

2 Bedroom, 2.00 Bathroom, 1,045 sqft Condo / Townhouse on 0.00 Acres

Walker, Edmonton, AB

Quick possession after April 15th! This top-floor corner unit generates \$1,850/month rental income. Tenant occupied, requiring 24-hour notice. It features 2 beds, 2 baths, a den, granite countertops, stylish feature walls, and upgraded finishes. The bright living area opens to a balcony with trail views. The modern kitchen offers wood cabinetry and a sleek design. Excellent investment opportunity near amenities! Please submit your offers by Wednesday, April 2nd, 2025 at 7:00 PM.