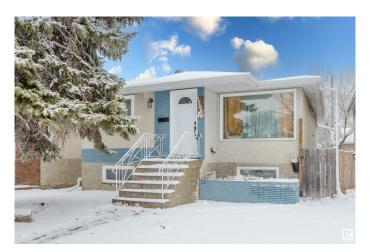

# \$399,900 - 12009a 64 Street, Edmonton

MLS® #E4428248

## \$399.900

5 Bedroom, 2.00 Bathroom, 1,148 sqft Single Family on 0.00 Acres

Montrose (Edmonton), Edmonton, AB

Tucked away in one of Edmonton's fastest-evolving neighborhoods, this fully updated, legally suited bungalow isn't just a propertyâ€"it's a smart investment from day one. Located steps from Ada Blvd, Yellowhead Trail, and Anthony Henday, it offers quiet living with unbeatable accessibility. The bungalow design allows for large basement windows, making the lower unit bright and welcomingâ€"nothing like a typical basement suite. Extensively updated in 2018-2019, key upgrades include roof, windows, plumbing, furnaces, and electrical, ensuring low maintenance and strong rental appeal. As new development reshapes the area and rental demand rises, fully updated, cash-flowing properties in this price range are becoming harder to findâ€"offering long-term upside in an evolving market.