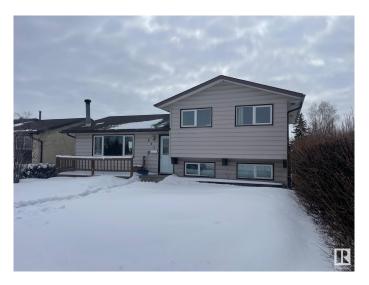

#### \$439,900

3 Bedroom, 1.50 Bathroom, 1,103 sqft Single Family on 0.00 Acres

Menisa, Edmonton, AB

Gorgeous 2 level split. Honey Cherry Laminate on main floor. Enjoy the winters in the inviting living room with park view and wood-burning fireplace. Sunny dining area is expandable for special occasions. Eat-in style kitchen overlooks backyard featuring a 24'x24' double insulated garage. Fenced yard has an RV gate, firepit. Huge family room in basement has office/computer area. Finished laundry room has 2 piece bath and cabinets. Lots of storage in the crawl space under the main level and could double as play area for the little ones. Energy savings are substantial with Durabuilt triple glaze windows throughout the home. Sit on your front deck or back patio around the firepit and enjoy the good life!

#### **Exterior**

Exterior Wood, Stucco, Vinyl

Exterior Features Back Lane, Fenced, Landscaped, Playground Nearby, Public

Transportation, Schools, Shopping Nearby

Roof Asphalt Shingles

Construction Wood, Stucco, Vinyl Foundation Concrete Perimeter