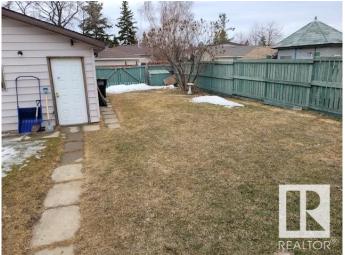

#### \$439,900

3 Bedroom, 1.50 Bathroom, 1,103 sqft Single Family on 0.00 Acres

Menisa, Edmonton, AB

Gorgeous 2 level split. Honey Cherry Laminate on main floor. Enjoy the winters in the inviting living room with park view and wood-burning fireplace. Sunny dining area is expandable for special occasions. Eat-in style kitchen overlooks backyard featuring a 24'x24' double insulated garage. Fenced yard has an RV gate, firepit. Huge family room in basement has office/computer area. Finished laundry room has 2 piece bath and cabinets. Lots of storage in the crawl space under the main level and could double as play area for the little ones. Energy savings are substantial with Durabuilt triple glaze windows throughout the home. Sit on your front deck or back patio around the firepit and enjoy the good life!

#### **Exterior**

Exterior Wood, Stucco, Vinyl

Exterior Features Back Lane, Fenced, Landscaped, Playground Nearby, Public

Transportation, Schools, Shopping Nearby

Roof Asphalt Shingles

Construction Wood, Stucco, Vinyl Foundation Concrete Perimeter