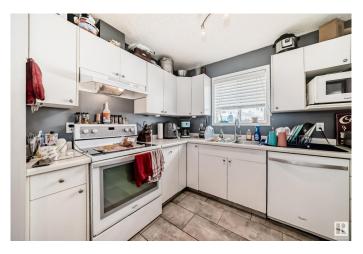

#### \$249,000

2 Bedroom, 1.50 Bathroom, 1,026 sqft Condo / Townhouse on 0.00 Acres

Pollard Meadows, Edmonton, AB

Pollard Meadows 2 storey with condo fees of only \$200.00 monthly. This very clean and well located unit is great for first time buyers or investors. This upgraded 2 bedroom townhouse has very large bedrooms and a partially finished basement. Recent upgardes include laminated flooring, tiles, paint, light fixtures, HWT, sump pump, stove, dishwasher, 2pc bathroom and 4pc main bath. This niice floor plan has gas fireplace in the living room, good sized dining area and kitchen with plenty of cabinets. This condo complex has newer fencing and shingles. Located close to public transit, elementary school, junior high school, parks and shopping. Easy access to Anthony Henday and Calgary Trail.

### Interior

Appliances Dishwasher-Built-In, Dryer, Refrigerator, Stove-Electric, Washer,

Window Coverings

Heating Forced Air-1, Natural Gas

Stories 2

Has Basement Yes

Basement Full, Partially Finished