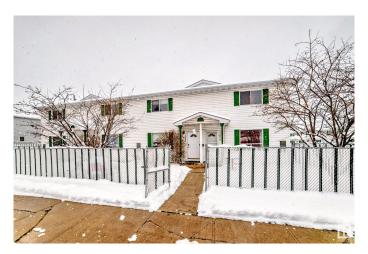

# \$249,000 - 1608 Millwoods Road, Edmonton

MLS® #E4428222

#### \$249,000

2 Bedroom, 1.50 Bathroom, 1,026 sqft Condo / Townhouse on 0.00 Acres

Pollard Meadows, Edmonton, AB

Pollard Meadows 2 storey with condo fees of only \$200.00 monthly. This very clean and well located unit is great for first time buyers or investors. This upgraded 2 bedroom townhouse has very large bedrooms and a partially finished basement. Recent upgardes include laminated flooring, tiles, paint, light fixtures, HWT, sump pump, stove, dishwasher, 2pc bathroom and 4pc main bath. This niice floor plan has gas fireplace in the living room, good sized dining area and kitchen with plenty of cabinets. This condo complex has newer fencing and shingles. Located close to public transit, elementary school, junior high school, parks and shopping. Easy access to Anthony Henday and Calgary Trail.

#### **Exterior**

Exterior Wood, Vinyl

Exterior Features Fenced, Landscaped, Playground Nearby, Public Transportation,

Schools, Shopping Nearby

Roof Asphalt Shingles

Construction Wood, Vinyl

Foundation Concrete Perimeter